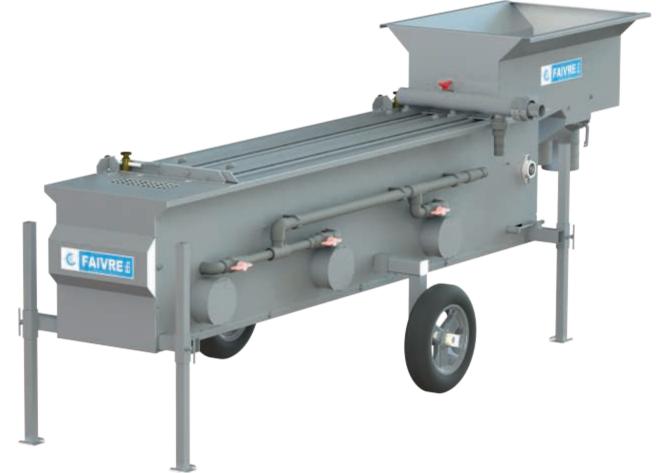

## HELIOS 25 GRADER

AIVRE

HELIOS 25 is a high precision 2 channels grader made for alive fish grading. Light and easy to handle, the HELIOS 25 is adapted to all the situations you could meet. An essential machine for every fish farm.

General characteristics :

- ⇒ 2 grading channels
- ▷ 3 receipt hoppers with outlets on each side of the machine
- ⇒ Electronic adjustable grading speed
- ▷ Made of SS.304 stainless steel

Main advantages :

- A grader fitted with the performing Sps Technology made for a high speed grading without any injury
- ✓ A machine entirely made of stainless steel
- ✓ An easy and perfect adjustment because of its 4 adjustable feet
- ✓ A well engineered watering system with 5 adjustment gates