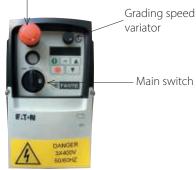

## **TECHNICAL DATA**

Emergency stop

Fish grader IP 67 electric panel.

Main switch

| Fish Species                  | Trout       |
|-------------------------------|-------------|
|                               | Salmon      |
| Grader name                   | Helios 25   |
| Number of size                | 3           |
| Channels lenght (mm)          | 2000        |
| Channels opening max. (mm)    | 42          |
| Number of outlets             | 6 x 160mm   |
| Fish size mini/maxi           | 5g to 600g  |
| Hourly capacity / fish        | 1 - 3t/hour |
| Approx. weight (kg)           | 210         |
| Dimensions : L / I (m)        | 3/0,92      |
| Height (m)                    | 1,1 to 1,4  |
| Motor power (50-60 hz 1x230V) | 0,37kw      |
| water pump need flow (m3/h)   | 40          |
| References                    | TH2524      |