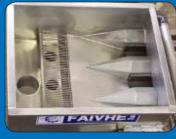

# Grader with integrated counters **Heliovision**

Trout / Salmon

Tilapia / Carp

Sea Bream

#### 50g - 1.5kg **Three channels Three grades Three counters**

Designed for sorting Trout and Salmon up to 1.5 kg; Tilapia, Bass and Sea bream up to 800g. Large grading capacity, while offering high precision. 3 Possible configurations :

### 50g - 2.5kg Three channels **Three grades**

**Three counters** Designed for sorting Trout and Salmon up to 2.5 kg; Tilapia, Bass and Sea bream up to 2 kg. Heliovision 50 has been designed especially for sorting large fish.