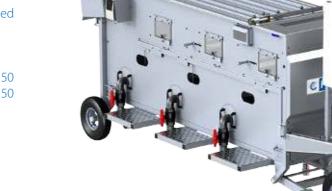

Inside view of the entry hopper with an optional connection for fish pump and water separator.

Water supply fully adjustable by valve

SPS system

Adjustment vernier