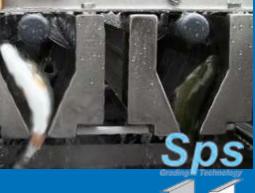

Inside view of the entry hopper with an optional connection for fish pump and water separator.

Water supply fully adjustable by valve

SPS system

Adjustment vernier