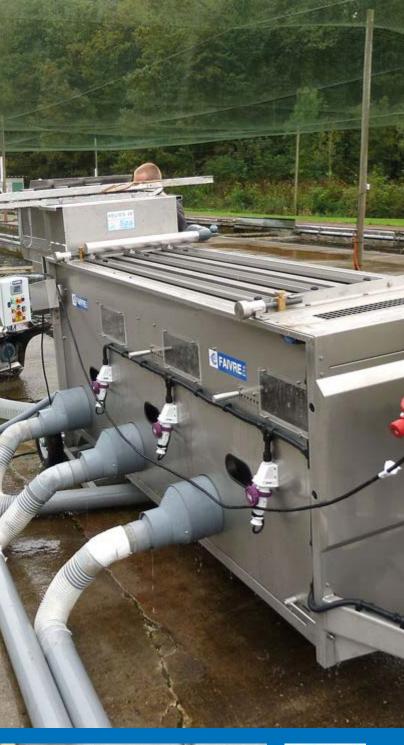

# A new grader concept. Boost your efficiency with the Heliovision grader !

## • Heliovision 40

#### 50g - 1.5kg **Three channels Three grades Three counters**

Designed for sorting Trout and Salmon up to 1.5 kg; Tilapia, Bass and Sea bream up to 800g. Large grading capacity, while offering high precision. 3 Possible configurations :

## • Heliovision 50

### 50g - 2.5kg Three channels **Three grades**

**Three counters** Designed for sorting Trout and Salmon up to 2.5 kg; Tilapia, Bass and Sea bream up to 2 kg. Heliovision 50 has been designed especially for sorting large fish.

- 3 Possible configurations :
- 3 Pescavison 50
- 1 Pescavision 30 and 2 Pescavision 50
- 2 Pescavision 30 and 1 Pescavision 50

The Pescavision counters located inside the grader are easy to access.

Easy to use ! Large touch screen counter display. All informations in only one display : - Number of fish for each counter - Total number of fishes - History of the 5 last counting sessions Counting time

Inside view of the entry hopper with an optional connection for fish pump and water separator.

Water supply fully adjustable by valve

SPS system

Adjustment vernier