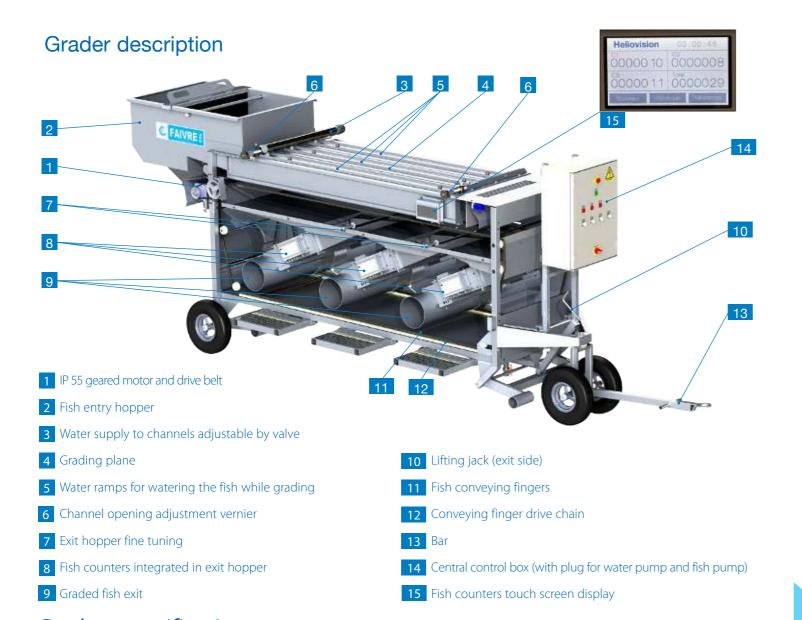

# Graders specifications

| Grader model                                                  | HELIOVISION 40   |                                      |                                      | HELIOVISION 50   |                                      |                                      |
|---------------------------------------------------------------|------------------|--------------------------------------|--------------------------------------|------------------|--------------------------------------|--------------------------------------|
| Counters configuration                                        | 3 Pescavision 30 | 2 Pescavision 30<br>1 Pescavision 50 | 1 Pescavision 30<br>2 Pescavision 50 | 3 Pescavision 50 | 2 Pescavision 50<br>1 Pescavision 30 | 1 Pescavision 50<br>2 Pescavision 30 |
| Number of channels                                            | 3                | 3                                    | 3                                    | 3                | 3                                    | 3                                    |
| Number of grades                                              | 3                | 3                                    | 3                                    | 3                | 3                                    | 3                                    |
| Number of counters (Pescavision 30 or 50)                     | 3                | 3                                    | 3                                    | 3                | 3                                    | 3                                    |
| Channel length (mm)                                           | 2500             | 2500                                 | 2500                                 | 2400             | 2400                                 | 2400                                 |
| Max. channel opening (mm)                                     | 65               | 65                                   | 65                                   | 75               | 75                                   | 75                                   |
| Number of exits and $\emptyset$ (mm)                          | 6xØ200           | 6xØ200                               | 6xØ200                               | 6xØ250           | 6xØ250                               | 6xØ250                               |
| Min. max. weight, Trout/Salmon/Bass                           | 50g - 1kg        | 50g - 1.5kg                          | 50g - 1.5kg                          | 500g - 2.5kg     | 50g - 2.5kg                          | 50g - 2.5kg                          |
| Min. max. weight, Tilapia/Sea bream/Carp                      | 50g - 500g       | 50g - 800g                           | 50g - 800g                           | 500g - 2kg       | 50g - 2kg                            | 50g - 2kg                            |
| Hourly rate (tonnes/hour)                                     | 3 - 6            | 3 - 6                                | 3 - 6                                | 3 - 6            | 3 - 6                                | 3 - 6                                |
| Weight (kg)                                                   | 580              | 580                                  | 580                                  | 600              | 600                                  | 600                                  |
| Dimensions (m)                                                | 3.9L x 1.25 l    | 3.9L x 1.25 l                        | 3.9L x 1.25 l                        | 3.7 L x 1.50 l   | 3.7 L x 1.50 l                       | 3.7 L x 1.50 l                       |
| Height (m)                                                    | 1.80             | 1.80                                 | 1.80                                 | 2.00             | 2.00                                 | 2.00                                 |
| Motor power 220 V 1ph (50 Hz/60 Hz) / 380 V 3ph (50 Hz/60 Hz) | 0.37 kw          | 0.37 kw                              | 0.37 kw                              | 0.55 kw          | 0.55 kw                              | 0.55 kw                              |
| Recommended pump output (m <sup>3</sup> /h)                   | 40               | 40                                   | 40                                   | 50               | 50                                   | 50                                   |
| References                                                    | TC40304          | TC40214                              | TC40124                              | TC50304          | TC50214                              | TC50124                              |

The measurements have been made with a fish elevator or pump, with a regular fish output

Photographs and technical data not contractual. Faivre Sas reserves the right to change the specifications of its machines without notice.

Faivre is proud to present a new generation of automatic graders with integrated counters.

www.faivre.fr

FAIVRE Sas - 7 rue de l'industrie - 25110 Baume-les-Dames - France Tel: +333 81 84 01 32 - Fax: +333 81 84 16 15 - E-mail: info@faivre.fr - Web: www.faivre.fr

# A new grader concept. Boost your efficiency with the Heliovision grader !

## • Heliovision 40

#### 50g - 1.5kg **Three channels Three grades Three counters**

Designed for sorting Trout and Salmon up to 1.5 kg; Tilapia, Bass and Sea bream up to 800g. Large grading capacity, while offering high precision. 3 Possible configurations :

- 3 Pescavison 30
- 2 Pescavision 30 and 1 Pescavision 50
- 1 Pescavision 30 and 2 Pescavision 50

## • Heliovision 50

### 50g - 2.5kg Three channels **Three grades**

**Three counters** Designed for sorting Trout and Salmon up to 2.5 kg; Tilapia, Bass and Sea bream up to 2 kg. Heliovision 50 has been designed especially for sorting large fish.

- 3 Possible configurations :
- 3 Pescavison 50
- 1 Pescavision 30 and 2 Pescavision 50
- 2 Pescavision 30 and 1 Pescavision 50

The Pescavision counters located inside the grader are easy to access.

Easy to use ! Large touch screen counter display. All informations in only one display : - Number of fish for each counter - Total number of fishes - History of the 5 last counting sessions Counting time

Inside view of the entry hopper with an optional connection for fish pump and water separator.

Water supply fully adjustable by valve

SPS system

Adjustment vernier