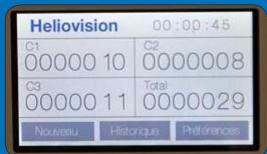

- 3 Possible configurations :
- 3 Pescavison 50
- 1 Pescavision 30 and 2 Pescavision 50
- 2 Pescavision 30 and 1 Pescavision 50

The Pescavision counters located inside the grader are easy to access.

Easy to use ! Large touch screen counter display. All informations in only one display : - Number of fish for each counter - Total number of fishes - History of the 5 last counting sessions Counting time