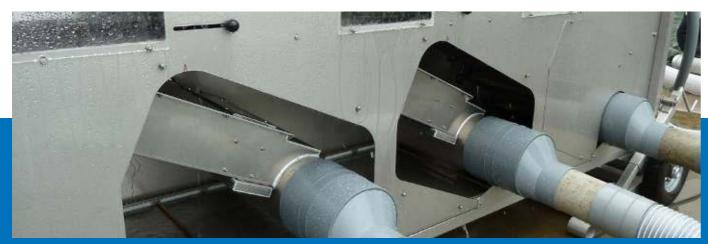

Inside view of the entry hopper with an optional connection for fish pump and water separator.

Water supply fully adjustable by valve

SPS system

Adjustment vernier