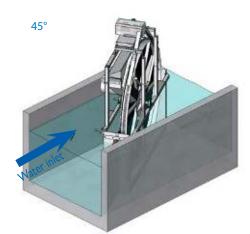

### **INSTALLATIONS**

1,3m wide channel

1.8m wide channel

Waste removel

Ø2200 SCREENS: View from the water inlet side (above) View from the water outlet side (above)

**GENERAL DESCRIPTION:** 

1. Motor - 2. Rotating disc with stainless steel screen - 3. Drive belts 4. Rinsing water inlet - 5. Waste removal - 6. Control cabinet with clock - 7. Charged water inlet - 8. Screen outlet.