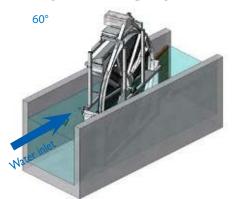

### **INSTALLATIONS**

1,3m wide channel

1.8m wide channel

Waste removel

Ø2200 SCREENS: View from the water inlet side (above) View from the water outlet side (above)

**GENERAL DESCRIPTION:** 

1. Motor - 2. Rotating disc with stainless steel screen - 3. Drive belts 4. Rinsing water inlet - 5. Waste removal - 6. Control cabinet with clock - 7. Charged water inlet - 8. Screen outlet.