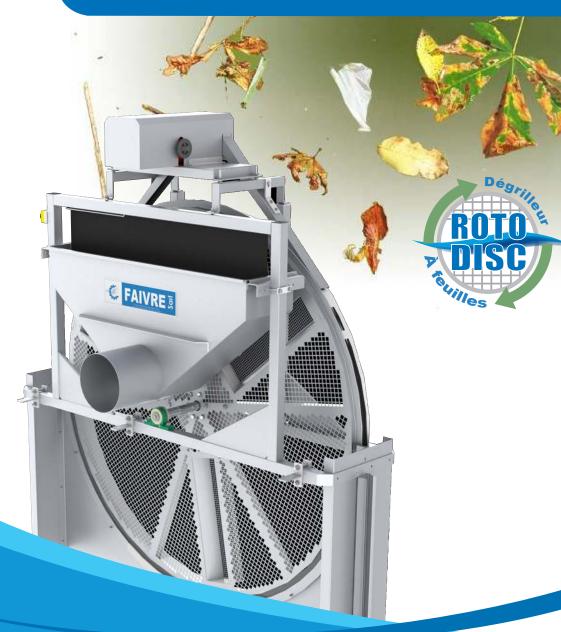

## LEAF FILTER ROTODISC

#### **LEAF FILTER**

High capacity output, up to 500 l/s. Designed to meet the needs of fish farming and industry. All stainless steel construction, 304L or 316L, for full protection from corrosion.

#### **Key benefits:**

- ✓ Effectively removes residues and waste carried by the water coming in.
- ✓ May be installed in channels less than a metre wide.
- ✓ Optimised rinsing system to save water.
- ✓ Extremely rugged machine construction.
- ✓ Low maintenance, thanks to the ROTOCLEAN technology that has been proven for over ten years in our drum filters