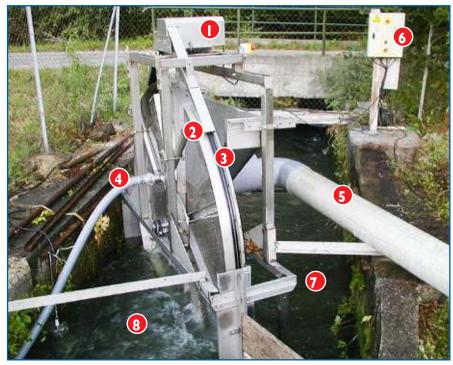

### **INSTALLATIONS**

1,3m wide channel

1.8m wide channel

Waste removel

Ø2200 SCREENS: View from the water inlet side (above) View from the water outlet side (above)

**GENERAL DESCRIPTION:** 

1. Motor - 2. Rotating disc with stainless steel screen - 3. Drive belts 4. Rinsing water inlet - 5. Waste removal - 6. Control cabinet with clock - 7. Charged water inlet - 8. Screen outlet.