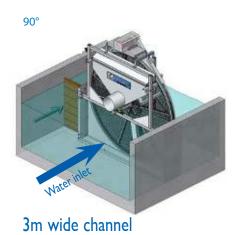

### **INSTALLATIONS**

1,3m wide channel

1.8m wide channel

Waste removel

Ø2200 SCREENS: View from the water inlet side (above) View from the water outlet side (above)

**GENERAL DESCRIPTION:** 

1. Motor - 2. Rotating disc with stainless steel screen - 3. Drive belts 4. Rinsing water inlet - 5. Waste removal - 6. Control cabinet with clock - 7. Charged water inlet - 8. Screen outlet.