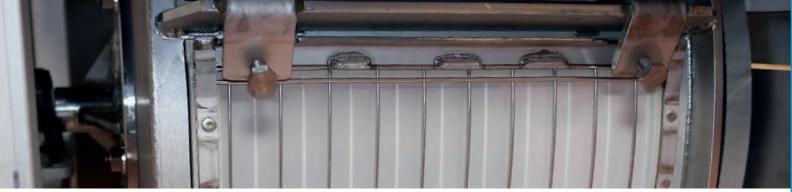

Polyester mesh with HDPE injected frame as standard

Titanium probe inside the drum