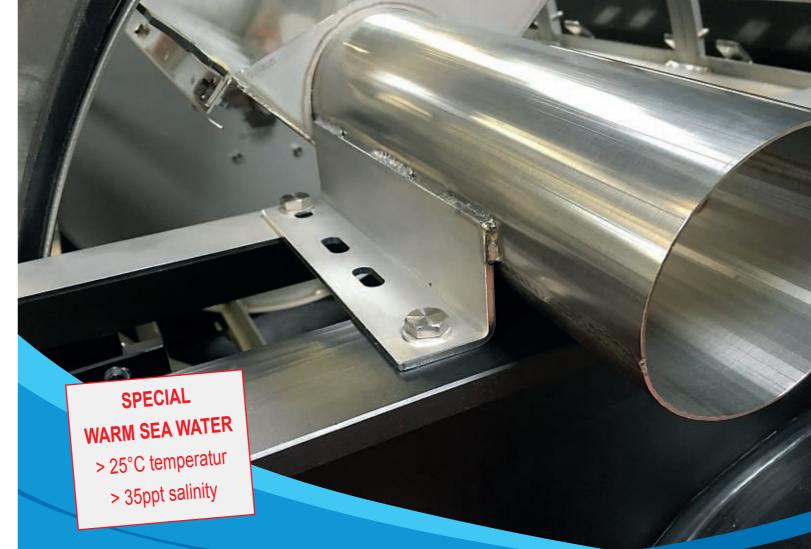

## Duplex and Titanium line for warm sea water

## Our solution for warm sea water over 25°C (77°F) in Recirculating Aquaculture System.

Duplex stainless steel drum shaft and frame and composite bearing

IP 66 gear motor with dip-primed, red-brown and 2 shot polyurethane primer and 2 polyurethane finishing