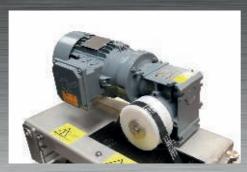

## Our solution for warm sea water over 25°C (77°F) in Recirculating Aquaculture System.

Duplex stainless steel drum shaft and frame and composite bearing

IP 66 gear motor with dip-primed, red-brown and 2 shot polyurethane primer and 2 polyurethane finishing