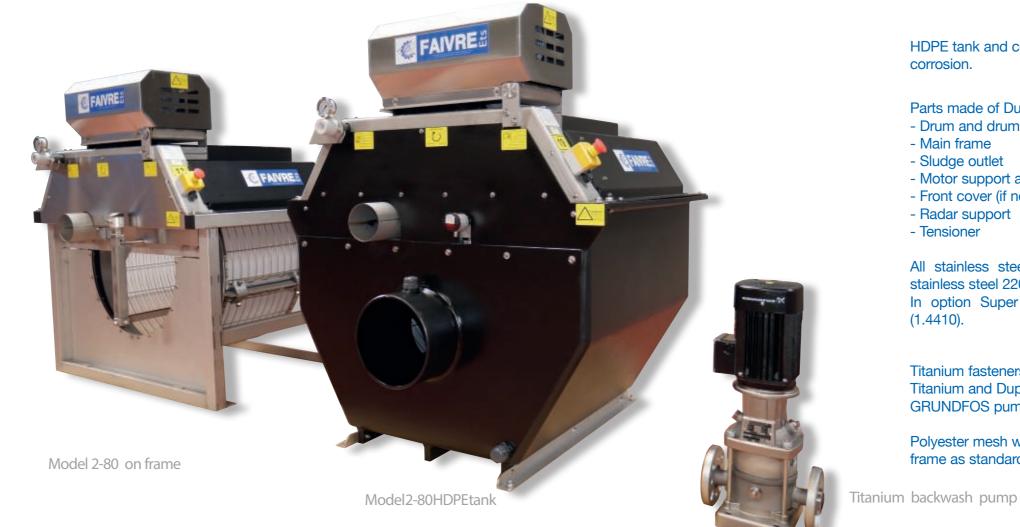

## Automatic Cleaning **Drum Filters Duplex and Titanium line**

FAIVRE presents a whole range of automatic cleaning Drum Filters made for warm sea water. This line of filters was completly redesigned with duplex stainless steel body and titanium fasteners and titanium backwash pump.

## Duplex and Titanium line for warm sea water

## Our solution for warm sea water over 25°C (77°F) in Recirculating Aquaculture System.

Duplex stainless steel drum shaft and frame and composite bearing

IP 66 gear motor with dip-primed, red-brown and 2 shot polyurethane primer and 2 polyurethane finishing

Pvc rinsing ramp with composite T

HDPE tank and cover for free corrosion.

- Parts made of Duplex stainless steel :
- Drum and drum shaft
- Main frame
- Sludge outlet
- Motor support and motor cover
- Front cover (if not in HDPE)
- Radar support
- Tensioner

All stainless steel parts are made of duplex stainless steel 2205 (1.4462) In option Super Duplex stainless steel 2507 (1.4410).

Titanium fasteners and radar probe. Titanium and Duplex stainless steel backwash CRT GRUNDFOS pump.

Polyester mesh with HDPE injected frame as standard

Titanium probe inside the drum