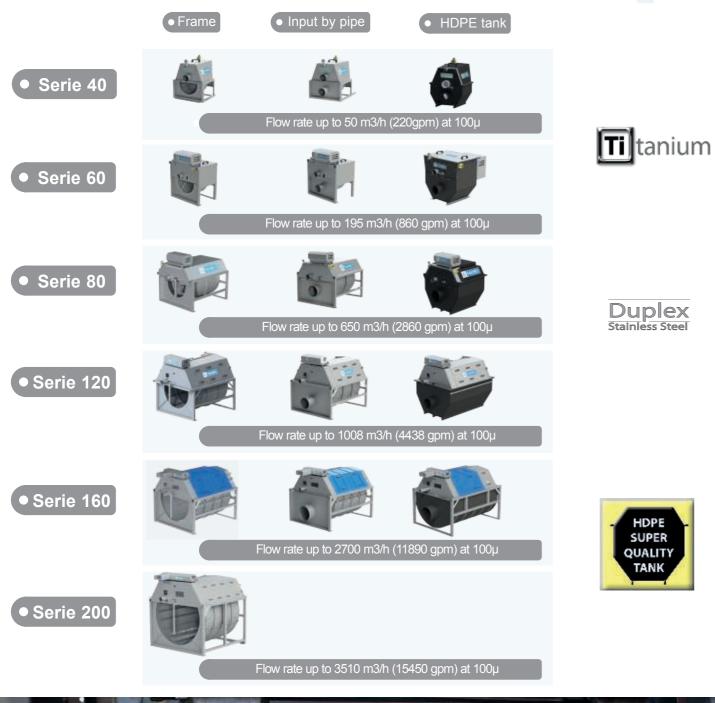

## Automatic Cleaning **Drum Filters Duplex and Titanium line**

FAIVRE presents a whole range of automatic cleaning Drum Filters made for warm sea water. This line of filters was completly redesigned with duplex stainless steel body and titanium fasteners and titanium backwash pump.