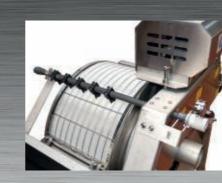

## Our solution for warm sea water over 25°C (77°F) in Recirculating Aquaculture System.

Duplex stainless steel drum shaft and frame and composite bearing

IP 66 gear motor with dip-primed, red-brown and 2 shot polyurethane primer and 2 polyurethane finishing

Pvc rinsing ramp with composite T

HDPE tank and cover for free corrosion.

- Parts made of Duplex stainless steel :
- Drum and drum shaft
- Main frame
- Sludge outlet
- Motor support and motor cover
- Front cover (if not in HDPE)
- Radar support
- Tensioner

All stainless steel parts are made of duplex stainless steel 2205 (1.4462) In option Super Duplex stainless steel 2507 (1.4410).

Titanium fasteners and radar probe. Titanium and Duplex stainless steel backwash CRT GRUNDFOS pump.

Polyester mesh with HDPE injected frame as standard

Titanium probe inside the drum