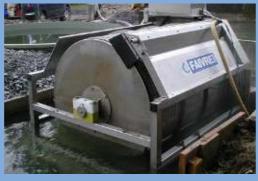

The 40, 60 & 80 models are compact filters designed specifically for closed circuit of fish farm installations, hatchery or laboratory.

The 60 and 80 series are available in the 3 configurations: frame,

DRUM FILTER ROTOCLEAN 40, 60 & 80 cm Ø

flow rate up to 486 m3 /h at 100  $\mu$ .

Model 2-40 tank

tank, pipe

Model 2-60 tank

Modèle 4-80 on frame pipe inlet

Model 9-120 pipe inlet

Drum filter 12-160 with tank