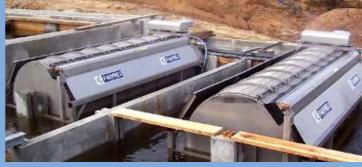

#### DRUM FILTER ROTOCLEAN 160 cm Ø flow rate up to 2700m3/h at 100µ.

frame, tank, pipe

The 160 series has been designed for the fish farms where there are strict requirements for the filtration of outgoing effluent flows, large aquariums with filtration flow rate of 26µ in closed circuit. The 160 serie is available in the 3 configurations: