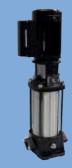

Drum filter 40-200 with stainless steel frame

and level sensor. - IP 65 sealed switch

CONNECTORS:

GRUNDFOS PUMP CRTYPE:

**SPECIAL** WARM SEA WATER > 25°C temperatur > 35ppt salinity