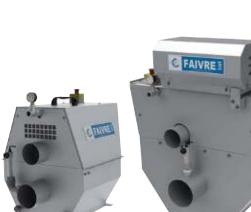

### **OPERATING SYSTEM OF THE FAIVRE AUTOMATIC CLEANING DRUM FILTER**

drum is manufactured with a minimum. a number of stainless are retained in the drum.

discharges the solids throu- on the drum. gh a discharge channel located at the top of the drum FAIVRE offers a complete as indicated on sketch.

FAIVRE filters are designed mic to operate. to resist to all corrosion. due to their construction entirely of stainless steel type AISI 304L for fresh water, and type AISI 316L for salt water.

The operating system is FAIVRE drum filters are manufactured with less moving The water to be filtered is parts as possible. The drum directed into a rotating drum. is driven by belts so as The outer surface of the maintenance is reduced to