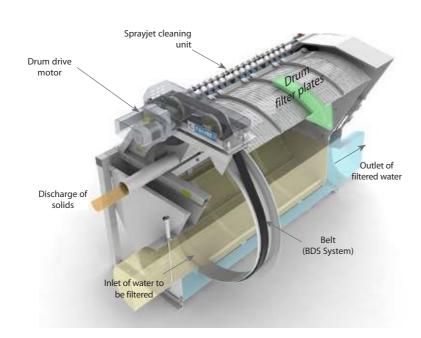

### **OPERATING SYSTEM OF THE FAIVRE AUTOMATIC CLEANING DRUM FILTER**

drum is manufactured with a minimum. a number of stainless are retained in the drum.

discharges the solids throu- on the drum. gh a discharge channel located at the top of the drum FAIVRE offers a complete as indicated on sketch.

FAIVRE filters are designed mic to operate. to resist to all corrosion. due to their construction entirely of stainless steel type AISI 304L for fresh water, and type AISI 316L for salt water.

The operating system is FAIVRE drum filters are manufactured with less moving The water to be filtered is parts as possible. The drum directed into a rotating drum. is driven by belts so as The outer surface of the maintenance is reduced to

steel plates covered with The efficiency of the desistainless steel (or Nylon) gn is contained within the mesh plates. Suspended construction of the stainsolids larger than the per- less filter plates which are forations are unable to pass integrated into a strong through the mesh and thus, stainless steel framework. Replacement of filterplates is operated in a few The slowly rotating minutes due to the exclusive drum separates the design. The filter plates are solids from the water and easily cleaned and replaced