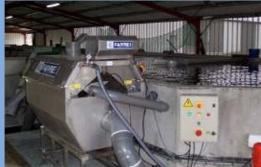

# Drum filters 120 serie

DRUM FILTER ROTOCLEAN 120cm Ø flow rate up to 760 m3/h at 100  $\mu$ .

The 120 series is available in the 3 configurations: frame, tank, pipe