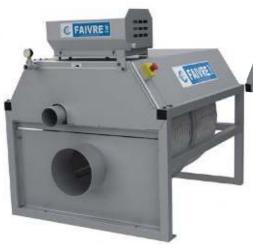

The 40, 60 & 80 models are compact filters designed specifically for closed circuit of fish farm installations, hatchery or laboratory.

The 60 and 80 series are available in the 3 configurations: frame,

DRUM FILTER ROTOCLEAN 40, 60 & 80 cm Ø

flow rate up to 486 m3 /h at 100  $\mu$ .

Model 2-40 tank

tank, pipe

Model 2-60 tank

Modèle 4-80 on frame pipe inlet

Model 9-120 pipe inlet

Drum filter 12-160 with tank