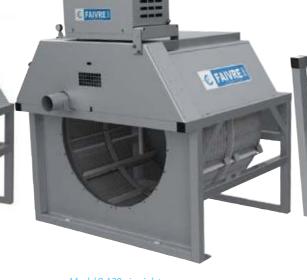

# Drum filters 120 serie

DRUM FILTER ROTOCLEAN 120cm Ø flow rate up to 760 m3/h at 100  $\mu$ .

The 120 series is available in the 3 configurations: frame, tank, pipe

DRUM FILTER ROTOCLEAN 40, 60 & 80 cm Ø

flow rate up to 486 m3 /h at 100  $\mu$ .

Model 2-40 tank

tank, pipe

Model 2-60 tank

Modèle 4-80 on frame pipe inlet

Model 9-120 pipe inlet

Drum filter 12-160 with tank