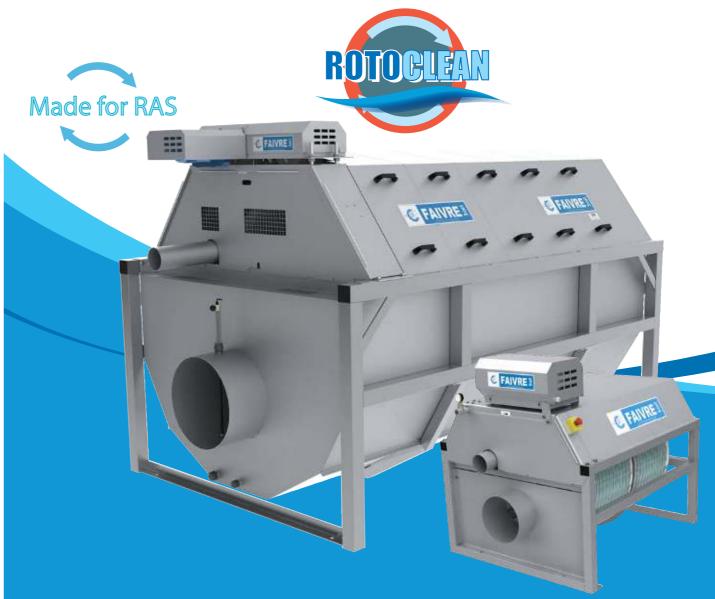

# Automatic Cleaning Drum Filters

FAIVRE presents a whole range of automatic cleaning Drum Filters capable of handling all effluents at an economic cost using a highly efficient robust design. This range of filters has many varied utilisations i.e. fish farming, and in the agro feeds industry, or in water cleaning applications.

# Drum filters 120 serie

DRUM FILTER ROTOCLEAN 120cm Ø flow rate up to 760 m3/h at 100  $\mu$ .

The 120 series is available in the 3 configurations: frame, tank, pipe