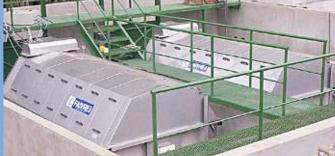

The 200 series has been designed for huge fish farms where there are strict requirements for the filtration of outgoing effluent flows, large recirculation system.

**Drum filters 200 serie** 

● Drum filters 40, 60 & 80 serie