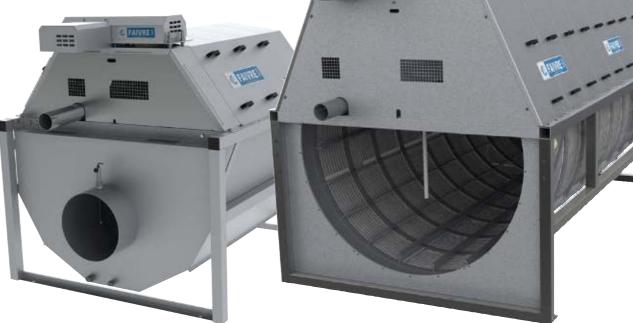

### **OPERATING SYSTEM OF THE FAIVRE AUTOMATIC CLEANING DRUM FILTER**

drum is manufactured with a minimum. a number of stainless are retained in the drum.

discharges the solids throu- on the drum. gh a discharge channel located at the top of the drum FAIVRE offers a complete as indicated on sketch.

FAIVRE filters are designed mic to operate. to resist to all corrosion. due to their construction entirely of stainless steel type AISI 304L for fresh water, and type AISI 316L for salt water.

The operating system is FAIVRE drum filters are manufactured with less moving The water to be filtered is parts as possible. The drum directed into a rotating drum. is driven by belts so as The outer surface of the maintenance is reduced to

steel plates covered with The efficiency of the desistainless steel (or Nylon) gn is contained within the mesh plates. Suspended construction of the stainsolids larger than the per- less filter plates which are forations are unable to pass integrated into a strong through the mesh and thus, stainless steel framework. Replacement of filterplates is operated in a few The slowly rotating minutes due to the exclusive drum separates the design. The filter plates are solids from the water and easily cleaned and replaced