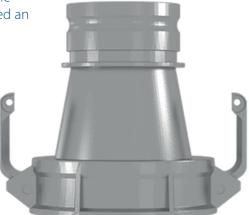

# **Adapters**

The inlet of the dewatering hopper of the graders is a 6" (150 mm) male cam lock. If you want to connect a 4" or 8" hose to this hopper, you need an adapter.

To connect a 4" (100mm) pipe to the dewatering hopper - 6" female to 4" male aluminum reduction Ref. : **PH061102** 

To connect an 8" (200 mm) pipe to the dewatering hopper - 8" female to 6" male aluminum reduction Ref. : **PH061111** 