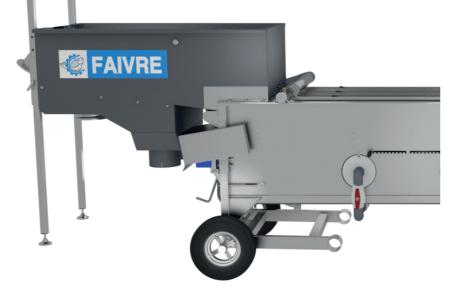

# Helios fish grader 30 - 300

Can

Fish grader IP 67 electric panel.

3/5 c

Helios 30 working on sea cages

5 g - 800 g 3 or 5 channels 3 or 4 sizes

HELIOS 30 - 300 is a high precision grader with a huge capacity. It is made to efficiently grade smolts, Sea Bass, Sea Bream, Tilapia, Trout, etc... Light and easy to handle, HELIOS 30 - 300 is adapted to every situation. An essential machine for every fish farm.

Compact and light graders

- ✓ 3 or 5 grading channels of 2000 mm length.
- ✓ 6 or 8 x Ø 160 mm outlets on both side.
- ✓ Made of polyester and AISI 316L/AISI 304L Stainless steel.
- ✓ An elaborate watering system fitted with adjustment valve
- ✓ A grader fitted with the performing SPS Technology made for a high speed grading without injury.
- ✓ Electronic adjustable grading speed