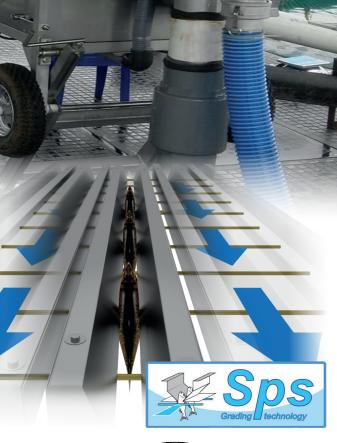

# Helios fish grader 30 - 300

Can

Fish grader IP 67 electric panel.

3/5 c

Helios 30 working on sea cages

5 g - 800 g 3 or 5 channels 3 or 4 sizes

HELIOS 30 - 300 is a high precision grader with a huge capacity. It is made to efficiently grade smolts, Sea Bass, Sea Bream, Tilapia, Trout, etc... Light and easy to handle, HELIOS 30 - 300 is adapted to every situation. An essential machine for every fish farm.

Compact and light graders

- ✓ 3 or 5 grading channels of 2000 mm length.
- ✓ 6 or 8 x Ø 160 mm outlets on both side.
- ✓ Made of polyester and AISI 316L/AISI 304L Stainless steel.
- ✓ An elaborate watering system fitted with adjustment valve
- ✓ A grader fitted with the performing SPS Technology made for a high speed grading without injury.
- ✓ Electronic adjustable grading speed