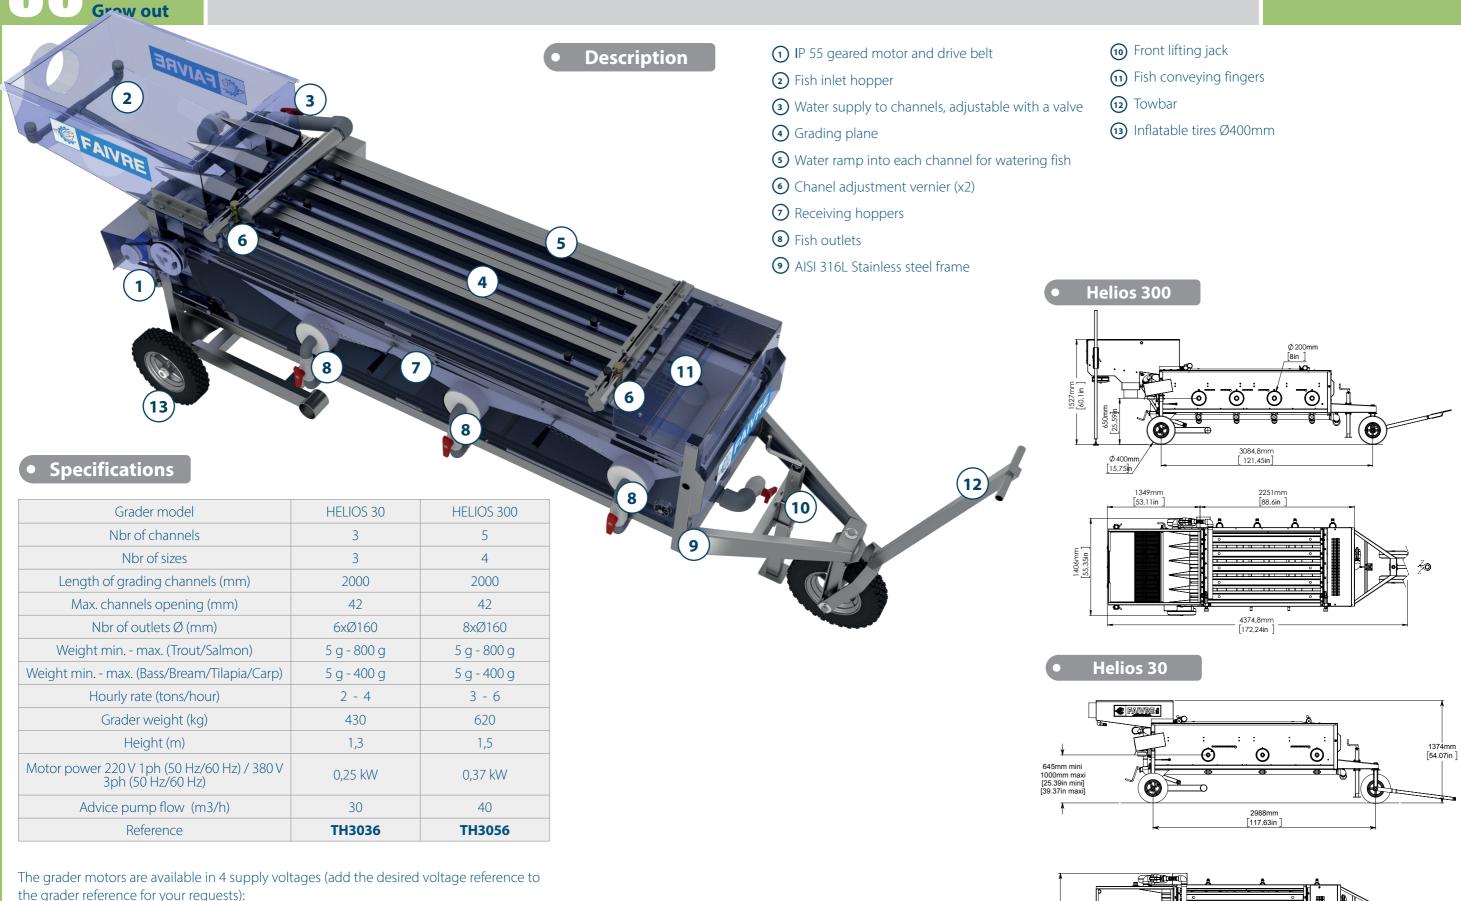

### **Grow out equipment 30 Series**

Fish Grade

Pictures and technical data are not contractual. FAIVRE Sasu can make required modifications to its equipment, at any time.

## Helios fish grader 30 - 300

- Three phases 342 528 V 50/60 Hz Ref. : 400T
- Three phases 180 264 V 50/60 Hz Ref. : 230T
- Single phase 180 264 V 50/60 Hz Ref. : 230M
- Single phase 110 V 50/60 Hz
- Ref. : **110M**