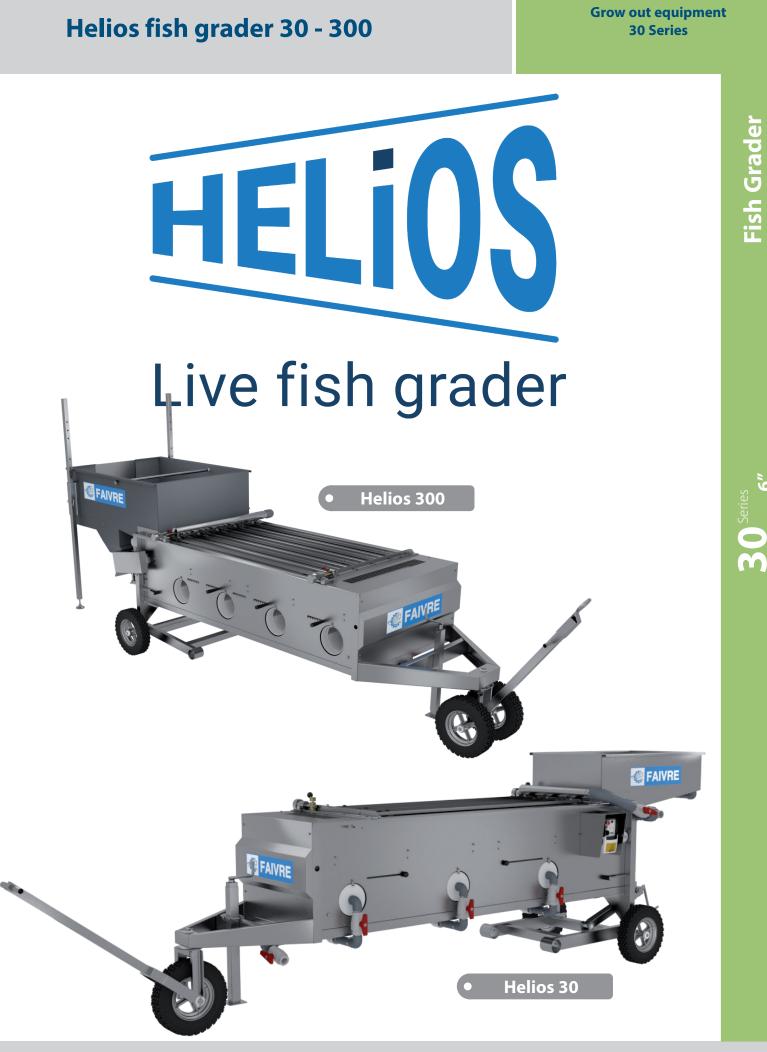

# Helios fish grader 30 - 300

Can

Fish grader IP 67 electric panel.

3/5 c

Helios 30 working on sea cages

5 g - 800 g 3 or 5 channels 3 or 4 sizes

HELIOS 30 - 300 is a high precision grader with a huge capacity. It is made to efficiently grade smolts, Sea Bass, Sea Bream, Tilapia, Trout, etc... Light and easy to handle, HELIOS 30 - 300 is adapted to every situation. An essential machine for every fish farm.

Compact and light graders

- ✓ 3 or 5 grading channels of 2000 mm length.
- ✓ 6 or 8 x Ø 160 mm outlets on both side.
- ✓ Made of polyester and AISI 316L/AISI 304L Stainless steel.
- ✓ An elaborate watering system fitted with adjustment valve
- ✓ A grader fitted with the performing SPS Technology made for a high speed grading without injury.
- ✓ Electronic adjustable grading speed