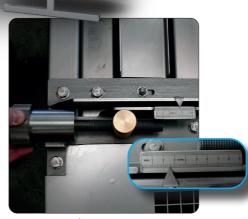

grader 30 - 300





Can





Fish grader IP 67 electric panel.

3/5 c

Helios 30 working on sea cages



5 g - 800 g 3 or 5 channels 3 or 4 sizes

HELIOS 30 - 300 is a high precision grader with a huge capacity. It is made to efficiently grade smolts, Sea Bass, Sea Bream, Tilapia, Trout, etc... Light and easy to handle, HELIOS 30 - 300 is adapted to every situation. An essential machine for every fish farm.

Compact and light graders

- ✓ 3 or 5 grading channels of 2000 mm length.
- ✓ 6 or 8 x Ø 160 mm outlets on both side.
- ✓ Made of polyester and AISI 316L/AISI 304L Stainless steel.
- ✓ An elaborate watering system fitted with adjustment valve
- ✓ A grader fitted with the performing SPS Technology made for a high speed grading without injury.
- ✓ Electronic adjustable grading speed





Accurate adjustment vernier

### www.faivregroup.com

www.faivregroup.com

Pictures and technical data are not contractual. FAIVRE Sasu can make required modifications to its equipment, at any time.



6/8 outlet

### **Grow out equipment 30 Series**

Fish Grade







Pictures and technical data are not contractual. FAIVRE Sasu can make required modifications to its equipment, at any time.

## Helios fish grader 30 - 300



- Three phases 342 528 V 50/60 Hz Ref. : 400T
- Three phases 180 264 V 50/60 Hz Ref. : 230T
- Single phase 180 264 V 50/60 Hz Ref. : 230M
- Single phase 110 V 50/60 Hz
- Ref. : **110M**

www.faivregroup.com

1011

[39.80in

### www.faivregroup.com

52

Pictures and technical data are not contractual. FAIVRE Sasu can make required modifications to its equipment, at an