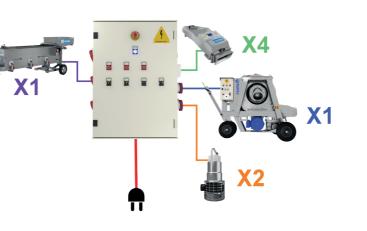

# **Control box «Packcontrol»**

This option considerably reduces the cables left on the ground.Each equipment can be directly connected to this electrical cabinet, which is attached to the sorter. The box allows you to connect and control:

- 1 grader
- 2 water pumps
- 1 fish pump
- 4 counters.

The front panel switches allow each device to be turned on or turned off separately. Thermal circuit breakers ensure the protection of each piece of equipment. A differential switch protects the operators.

#### Ref.:

- 3 x 342 525 V 50/60 Hz inlet voltage Ref. : THC0024
- 3 x 164 264 V 50/60 Hz inlet voltage Ref. : **THC0022**
- 1 x 230 V 50/60 Hz inlet voltage Ref. : THC004\*
- \* water pump max. 2,2kW with a single phase