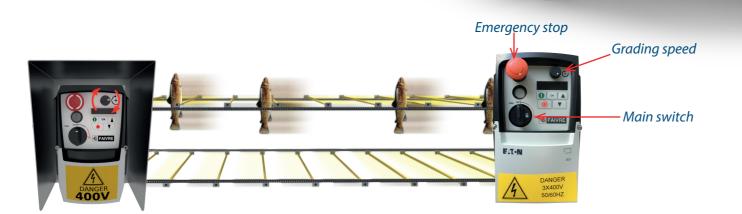

## Helios fish grader 30 - 300

- Three phases 342 528 V 50/60 Hz Ref. : 400T
- Three phases 180 264 V 50/60 Hz Ref. : 230T
- Single phase 180 264 V 50/60 Hz Ref. : 230M
- Single phase 110 V 50/60 Hz
- Ref. : **110M**