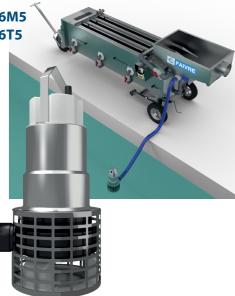

# Water pump for grader

A suitable water pump must be connected to the grader in order to grade the fish without damage. We can offer you a Stainless steel submersible pump adapted to your machine. This pump has a Stainless steel strainer to suck the fish, it is delivered with 2.5 m of flexible hose and fittings adapted to the grader.

#### For Helios 30 grader

- Pump flow 30 m<sup>3</sup>/h supply voltage 0,75 kW 1 x 230 V 50 Hz Ref. : **TPOW30I6M5**
- Pump flow 30 m<sup>3</sup>/h supply voltage 0,75 kW 3 x 400 V 50 Hz Ref. : **TPOW30I6T5**

#### Accessories

- 5m flexible hose Ø50mm (2 ") and storz fitting plus 90 ° Stainless steel elbow to connect the pump to the grader Ref. : TPOHLINK50