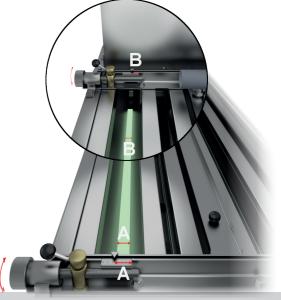

am, Tilapia, Trout, etc... Light and easy to handle, HELIOS 30 - 300 is adapted to every situation. An essential machine for every fish farm.

Compact and light graders

- ✓ 3 or 5 grading channels of 2000 mm length.
- ✓ 6 or 8 x Ø 160 mm outlets on both side.
- ✓ Made of polyester and AISI 316L/AISI 304L Stainless steel.
- ✓ An elaborate watering system fitted with adjustment valve
- ✓ A grader fitted with the performing SPS Technology made for a high speed grading without injury.
- ✓ Electronic adjustable grading speed





Accurate adjustment vernier

### www.faivregroup.com

www.faivregroup.com

Pictures and technical data are not contractual. FAIVRE Sasu can make required modifications to its equipment, at any time.



6/8 outlet

### **Grow out equipment 30 Series**

Fish Grade







Pictures and technical data are not contractual. FAIVRE Sasu can make required modifications to its equipment, at any time.

## Helios fish grader 30 - 300



- Three phases 342 528 V 50/60 Hz Ref. : 400T
- Three phases 180 264 V 50/60 Hz Ref. : 230T
- Single phase 180 264 V 50/60 Hz Ref. : 230M
- Single phase 110 V 50/60 Hz
- Ref. : **110M**

www.faivregroup.com

1011

[39.80in

### www.faivregroup.com

52

Pictures and technical data are not contractual. FAIVRE Sasu can make required modifications to its equipment, at any time.

#### **Grow out equipment 30 Series**







### **Options Helios grader 30 - 300**

### **OPTIONS**

# **Control box «Packcontrol»**

This option considerably reduces the cables left on the ground.Each equipment can be directly connected to this electrical cab