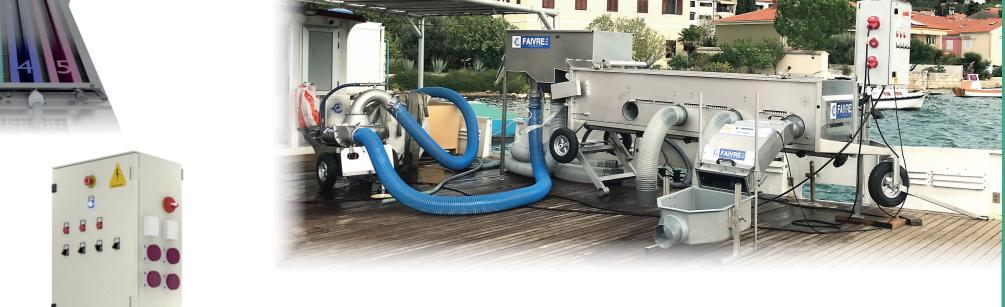

# Live fish grader

## Fish graders Helios 40 - 400

### HELIOS 40 - 400 grader

5g - 1,5 kg 3 or 5 channels 4 sizes