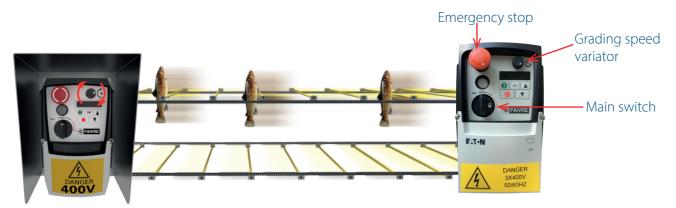

### Main advantages:

- ✓ A grader fitted with the performing Sps Technology made for a high speed
- ✓ grading and without injury.
- ✓ A machine entirely made of aluminium and Stainless steel.
- ${\color{red} \checkmark}$  An easy and perfect adjustment thanks to its lifting jack.
- $\checkmark$  An elaborate watering system fitted with adjustment gates.