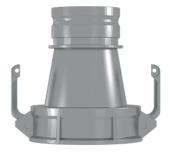

## **Adapters:**

The inlet of the dewatering hopper of the graders is an 8" (200 mm) male cam lock. If you want to connect a 6" or 10" hose to this hopper, you need an adapter.

To connect a 6" (150 mm) pipe to the dewatering hopper Helios 40 - 400

- 8" female to 6" male aluminum reduction Ref. : **PH061111** 

To connect a 10" (250mm) pipe to the dewatering hopper Helios 40 - 400

- 10" female to 8" male aluminum reduction Ref.: Pl100101