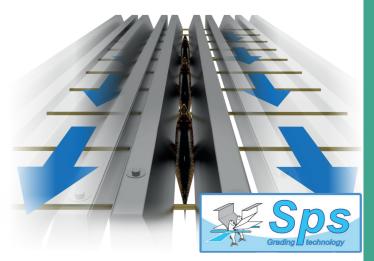

### Main advantages:

- ✓ A grader fitted with the performing Sps Technology made for a high speed
- ✓ grading and without injury.
- ✓ A machine entirely made of aluminium and Stainless steel.
- ${\color{red} \checkmark}$  An easy and perfect adjustment thanks to its lifting jack.
- $\checkmark$  An elaborate watering system fitted with adjustment gates.