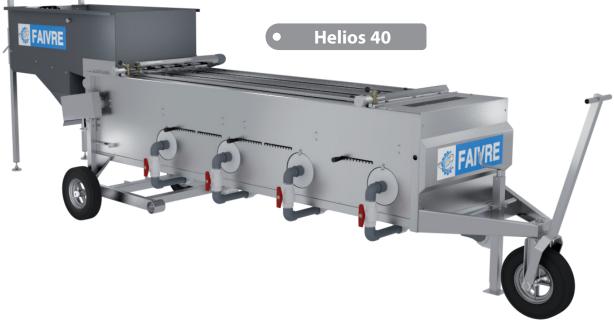

## Fish graders Helios 40 - 400

### HELIOS 40 - 400 grader

5g - 1,5 kg 3 or 5 channels 4 sizes

### General characteristics:

- 3 grading channels Helios 40.
- 5 grading channels Helios 400.
- 4 receipt hoppers with outlet on each side of the machine.
- Electronic adjustable grading speed
- Lifting jack.
- Made of aluminium AISI 316L Stainless steel.

### Main advantages:

- ✓ A grader fitted with the performing Sps Technology made for a high speed
- ✓ grading and without injury.
- ✓ A machine entirely made of aluminium and Stainless steel.
- ${\color{red} \checkmark}$  An easy and perfect adjustment thanks to its lifting jack.
- $\checkmark$  An elaborate watering system fitted with adjustment gates.