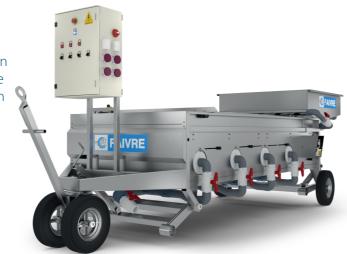

## Fish graders Helios 40 - 400

### HELIOS 40 - 400 grader

5g - 1,5 kg 3 or 5 channels 4 sizes