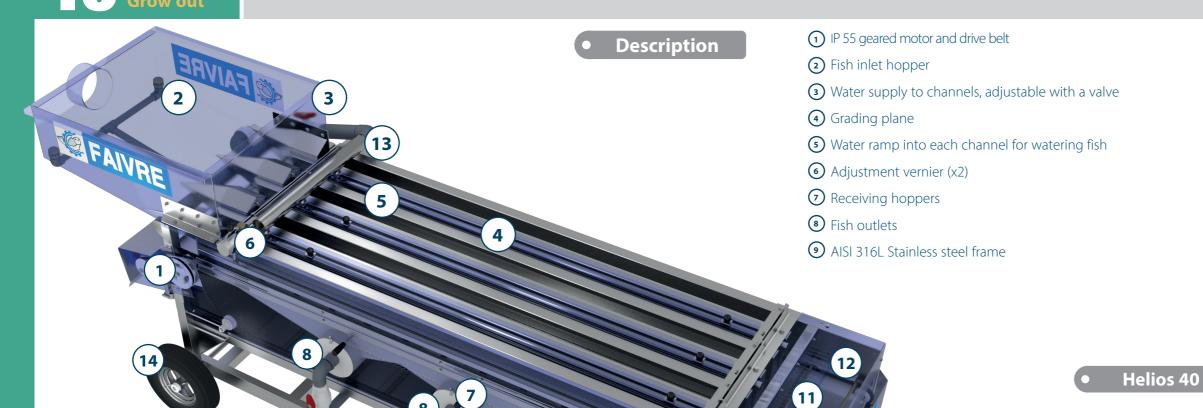

### General characteristics:

- 3 grading channels Helios 40.
- 5 grading channels Helios 400.
- 4 receipt hoppers with outlet on each side of the machine.
- Electronic adjustable grading speed
- Lifting jack.
- Made of aluminium AISI 316L Stainless steel.

### Main advantages:

- ✓ A grader fitted with the performing Sps Technology made for a high speed
- ✓ grading and without injury.
- ✓ A machine entirely made of aluminium and Stainless steel.
- ${\color{red} \checkmark}$  An easy and perfect adjustment thanks to its lifting jack.
- $\checkmark$  An elaborate watering system fitted with adjustment gates.

Accurate adjustment vernier.

Front lifting jack

(13) Towbar

Fish conveying fingers

(14) Inflatable tires Ø 400 mm (16in)

11) Stainless steel conveying finger drive chain

| Max. channels opening (mm)  Nbr of outlets Ø (mm)  8 x Ø 200 8 x Ø 200  ight min max. (Trout/Salmon) 5g - 1,5 kg 5g - 1,5 kg wht min max. (Bass/Bream/Tilapia) 5g - 800 g 5g - 800 g Hourly rate (tonnes/hour) 3 - 5 4 - 6  Grader weight (kg) 480 520  Height (m) 1,4 1,5  Motor power 0,37 kW 0,55 kW  Advice pump flow (m3/h) 40 50                                                                                                                                                                                                                                                                                                                                                                                                                                                                                                                                                                                                                                                                                                                                                                                                                                                                                                                                                                                                                                                                                                                                                                                                                                                                                                                                                                                                                                                                                                                                                                                                                                                                                                                                                                                    | Grader model                        | HELIOS 40   | HELIOS 400  | 659mm mini 1022mm maxi [25.95in mini] [40.24in maxi] |
|---------------------------------------------------------------------------------------------------------------------------------------------------------------------------------------------------------------------------------------------------------------------------------------------------------------------------------------------------------------------------------------------------------------------------------------------------------------------------------------------------------------------------------------------------------------------------------------------------------------------------------------------------------------------------------------------------------------------------------------------------------------------------------------------------------------------------------------------------------------------------------------------------------------------------------------------------------------------------------------------------------------------------------------------------------------------------------------------------------------------------------------------------------------------------------------------------------------------------------------------------------------------------------------------------------------------------------------------------------------------------------------------------------------------------------------------------------------------------------------------------------------------------------------------------------------------------------------------------------------------------------------------------------------------------------------------------------------------------------------------------------------------------------------------------------------------------------------------------------------------------------------------------------------------------------------------------------------------------------------------------------------------------------------------------------------------------------------------------------------------------|-------------------------------------|-------------|-------------|------------------------------------------------------|
| mgth of grading channels(mm) 2500 2500  Max. channels opening (mm) 65 65  Nbr of outlets Ø (mm) 8 x Ø 200 8 x Ø 200  eight min max. (Trout/Salmon) 5g - 1,5 kg 5g - 1,5 kg  ght min max. (Bass/Bream/Tilapia) 5 g - 800 g 5g - 800 g  Hourly rate (tonnes/hour) 3 - 5 4 - 6  Grader weight (kg) 480 520  Height (m) 1,4 1,5  Motor power 0,37 kW 0,55 kW  Advice pump flow (m3/h) 40 50                                                                                                                                                                                                                                                                                                                                                                                                                                                                                                                                                                                                                                                                                                                                                                                                                                                                                                                                                                                                                                                                                                                                                                                                                                                                                                                                                                                                                                                                                                                                                                                                                                                                                                                                   | Nbr of channels                     | 3           | 5           | 3449mm [135.80in]                                    |
| Max. channels opening (mm)  Max. channels opening (mm)  8 x Ø 200  9  Height min max. (Trout/Salmon)  5 g - 1,5 kg  5 g - 800 g  5 g - 800 g  Hourly rate (tonnes/hour)  3 - 5  4 - 6  Grader weight (kg)  480  520  Height (m)  1,4  1,5  Motor power  0,37 kW  0,55 kW  Advice pump flow (m3/h)  40  50                                                                                                                                                                                                                                                                                                                                                                                                                                                                                                                                                                                                                                                                                                                                                                                                                                                                                                                                                                                                                                                                                                                                                                                                                                                                                                                                                                                                                                                                                                                                                                                                                                                                                                                                               | Nbr of sizes                        | 4           | 4           | 13                                                   |
| Nbr of outlets Ø (mm) 8 x Ø 200 8 x Ø 200  leight min max. (Trout/Salmon) 5g - 1,5 kg 5g - 1,5 kg  light min max. (Bass/Bream/Tilapia) 5 g - 800 g 5 g - 800 g  Hourly rate (tonnes/hour) 3 - 5 4 - 6  Grader weight (kg) 480 520  Height (m) 1,4 1,5  Motor power 0,37 kW 0,55 kW  Advice pump flow (m3/h) 40 50                                                                                                                                                                                                                                                                                                                                                                                                                                                                                                                                                                                                                                                                                                                                                                                                                                                                                                                                                                                                                                                                                                                                                                                                                                                                                                                                                                                                                                                                                                                                                                                                                                                                                                                                                                                                         | ength of grading channels(mm)       | 2500        | 2500        |                                                      |
| //eight min max. (Trout/Salmon)       5g - 1,5 kg       5g - 1,5 kg         //eight min max. (Bass/Bream/Tilapia)       5g - 800 g       5g - 800 g         Hourly rate (tonnes/hour)       3 - 5       4 - 6         Grader weight (kg)       480       520         Height (m)       1,4       1,5         Motor power       0,37 kW       0,55 kW         Advice pump flow (m3/h)       40       50                                                                                                                                                                                                                                                                                                                                                                                                                                                                                                                                                                                                                                                                                                                                                                                                                                                                                                                                                                                                                                                                                                                                                                                                                                                                                                                                                                                                                                                                                                                                                                                                                                                                                                                     | Max. channels opening (mm)          | 65          | 65          |                                                      |
| Feight min max. (Trout/Salmon)   5g - 1,5 kg   5g - 800 g   5g - 800 g   5g - 800 g   Hourly rate (tonnes/hour)   3 - 5   4 - 6   Grader weight (kg)   480   520   Height (m)   1,4   1,5   Motor power   0,37 kW   0,55 kW   Advice pump flow (m3/h)   40   50   Motor power   40,37 km maxis   26,35m min   26,35m | Nbr of outlets Ø (mm)               | 8 x Ø 200   | 8 x Ø 200   | 1176mm                                               |
| Hourly rate (tonnes/hour) 3 - 5 4 - 6  Grader weight (kg) 480 520  Height (m) 1,4 1,5  Motor power 0,37 kW 0,55 kW  Advice pump flow (m3/h) 40 50                                                                                                                                                                                                                                                                                                                                                                                                                                                                                                                                                                                                                                                                                                                                                                                                                                                                                                                                                                                                                                                                                                                                                                                                                                                                                                                                                                                                                                                                                                                                                                                                                                                                                                                                                                                                                                                                                                                                                                         | /eight min max. (Trout/Salmon)      | 5g - 1,5 kg | 5g - 1,5 kg |                                                      |
| Hourly rate (tonnes/hour) 3 - 5 4 - 6  Grader weight (kg) 480 520  Height (m) 1,4 1,5  Motor power 0,37 kW 0,55 kW  Advice pump flow (m3/h) 40 50                                                                                                                                                                                                                                                                                                                                                                                                                                                                                                                                                                                                                                                                                                                                                                                                                                                                                                                                                                                                                                                                                                                                                                                                                                                                                                                                                                                                                                                                                                                                                                                                                                                                                                                                                                                                                                                                                                                                                                         | eight min max. (Bass/Bream/Tilapia) | 5 g - 800 g | 5 g - 800 g | 4503mm                                               |
| Height (m) 1,4 1,5  Motor power 0,37 kW 0,55 kW  Advice pump flow (m3/h) 40 50                                                                                                                                                                                                                                                                                                                                                                                                                                                                                                                                                                                                                                                                                                                                                                                                                                                                                                                                                                                                                                                                                                                                                                                                                                                                                                                                                                                                                                                                                                                                                                                                                                                                                                                                                                                                                                                                                                                                                                                                                                            | Hourly rate (tonnes/hour)           | 3 - 5       | 4 - 6       |                                                      |
| Height (m) 1,4 1,5  Motor power 0,37 kW 0,55 kW  Advice pump flow (m3/h) 40 50                                                                                                                                                                                                                                                                                                                                                                                                                                                                                                                                                                                                                                                                                                                                                                                                                                                                                                                                                                                                                                                                                                                                                                                                                                                                                                                                                                                                                                                                                                                                                                                                                                                                                                                                                                                                                                                                                                                                                                                                                                            | Grader weight (kg)                  | 480         | 520         | • Helios 400                                         |
| Motor power 0,37 kW 0,55 kW  Advice pump flow (m3/h) 40 50                                                                                                                                                                                                                                                                                                                                                                                                                                                                                                                                                                                                                                                                                                                                                                                                                                                                                                                                                                                                                                                                                                                                                                                                                                                                                                                                                                                                                                                                                                                                                                                                                                                                                                                                                                                                                                                                                                                                                                                                                                                                | Height (m)                          | 1,4         | 1,5         |                                                      |
| Advice pump flow (m3/h) 40 50                                                                                                                                                                                                                                                                                                                                                                                                                                                                                                                                                                                                                                                                                                                                                                                                                                                                                                                                                                                                                                                                                                                                                                                                                                                                                                                                                                                                                                                                                                                                                                                                                                                                                                                                                                                                                                                                                                                                                                                                                                                                                             | Motor power                         | 0,37 kW     | 0,55 kW     | 684mm mini /3                                        |
| [140.51in]                                                                                                                                                                                                                                                                                                                                                                                                                                                                                                                                                                                                                                                                                                                                                                                                                                                                                                                                                                                                                                                                                                                                                                                                                                                                                                                                                                                                                                                                                                                                                                                                                                                                                                                                                                                                                                                                                                                                                                                                                                                                                                                | Advice pump flow (m3/h)             | 40          | 50          |                                                      |
| Reference (Sea water 316L) TH4036 TH4056                                                                                                                                                                                                                                                                                                                                                                                                                                                                                                                                                                                                                                                                                                                                                                                                                                                                                                                                                                                                                                                                                                                                                                                                                                                                                                                                                                                                                                                                                                                                                                                                                                                                                                                                                                                                                                                                                                                                                                                                                                                                                  | Reference (Sea water 316L)          | TH4036      | TH4056      | [140.51in]                                           |