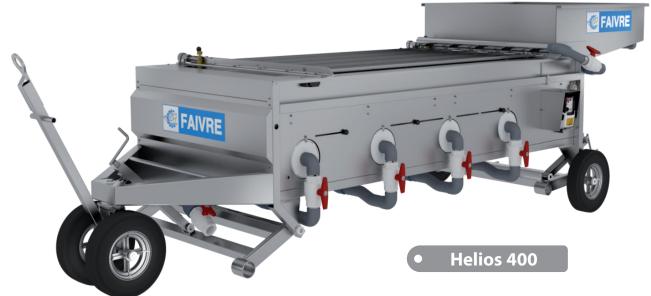

## Fish graders Helios 40 - 400

### HELIOS 40 - 400 grader

5g - 1,5 kg 3 or 5 channels 4 sizes

### General characteristics:

- 3 grading channels Helios 40.
- 5 grading channels Helios 400.
- 4 receipt hoppers with outlet on each side of the machine.
- Electronic adjustable grading speed
- Lifting jack.
- Made of aluminium AISI 316L Stainless steel.

### Main advantages:

- ✓ A grader fitted with the performing Sps Technology made for a high speed
- ✓ grading and without injury.
- ✓ A machine entirely made of aluminium and Stainless steel.
- ${\color{red} \checkmark}$  An easy and perfect adjustment thanks to its lifting jack.
- $\checkmark$  An elaborate watering system fitted with adjustment gates.