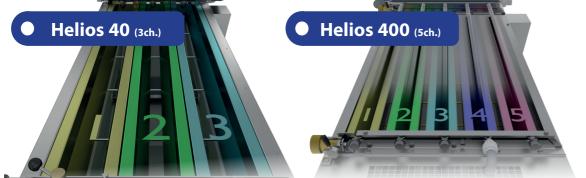

### HELIOS 40 - 400 grader

5g - 1,5 kg 3 or 5 channels 4 sizes

### General characteristics:

- 3 grading channels Helios 40.
- 5 grading channels Helios 400.
- 4 receipt hoppers with outlet on each side of the machine.
- Electronic adjustable grading speed
- Lifting jack.
- Made of aluminium AISI 316L Stainless steel.