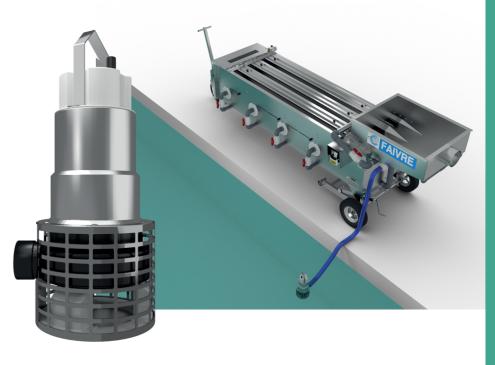

## Water pump for grader

A suitable water pump must be connected to the grader in order to grade the fish without damage. We can offer you a Stainless steel submersible pump adapted to your machine. This pump has a Stainless steel strainer to suck the fish, it is delivered with 2.5m flexible hose and fittings, adapted to the grader.

### For Helios 40 grader

- Pump flow 40 m<sup>3</sup>/h supply voltage 1 x 230 V 50 Hz Ref. : **TPOW4016M5**
- Pump flow 40 m<sup>3</sup>/h supply voltage 3 x 400 V 50 Hz Ref. : **TPOW4016T5**

### For Helios 400 grader

- Pump flow 50 m<sup>3</sup>/h supply voltage 3 x 400 V 50 Hz Ref. : **TPOW5016T5** 

#### Accessorie

- 5 m flexible hose Ø 60 mm (2,5 ") and storz fitting plus 90 ° Stainless steel elbow to connect the pump to the grader Ref. : **TPOHLINK60** 