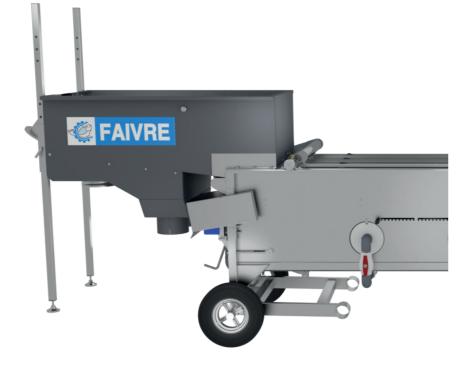

### HELIOS 40 - 400 grader

5g - 1,5 kg 3 or 5 channels 4 sizes

### General characteristics:

- 3 grading channels Helios 40.
- 5 grading channels Helios 400.
- 4 receipt hoppers with outlet on each side of the machine.
- Electronic adjustable grading speed
- Lifting jack.
- Made of aluminium AISI 316L Stainless steel.

### Main advantages:

- ✓ A grader fitted with the performing Sps Technology made for a high speed
- ✓ grading and without injury.
- ✓ A machine entirely made of aluminium and Stainless steel.
- ${\color{red} \checkmark}$  An easy and perfect adjustment thanks to its lifting jack.
- $\checkmark$  An elaborate watering system fitted with adjustment gates.

Accurate adjustment vernier.

Front lifting jack

(13) Towbar

Fish conveying fingers

(14) Inflatable tires Ø 400 mm (16in)

11) Stainless steel conveying finger drive chain

| Max. channels opening (mm)  Nbr of outlets Ø (mm)  8 x Ø 200 8 x Ø 200  ight min max. (Trout/Salmon) 5g - 1,5 kg 5g - 1,5 kg wht min max. (Bass/Bream/Tilapia) 5g - 800 g 5g - 800 g Hourly rate (tonnes/hour) 3 - 5 4 - 6  Grader weight (kg) 480 520  Height (m) 1,4 1,5  Motor power 0,37 kW 0,55 kW  Advice pump flow (m3/h) 40 50                                                                                                                                                                                                                                                                                                                                                                                                                                                                                                                                                                                                                                                                                                                                                                                                                                                                                                                                                                                                                                                                                                                                                                                                                                                                                                                                                                                                                                                                                                                                                                                                                                                                                                                                                                                    | Grader model                        | HELIOS 40   | HELIOS 400  | 659mm mini 1022mm maxi [25.95in mini] [40.24in maxi] |
|---------------------------------------------------------------------------------------------------------------------------------------------------------------------------------------------------------------------------------------------------------------------------------------------------------------------------------------------------------------------------------------------------------------------------------------------------------------------------------------------------------------------------------------------------------------------------------------------------------------------------------------------------------------------------------------------------------------------------------------------------------------------------------------------------------------------------------------------------------------------------------------------------------------------------------------------------------------------------------------------------------------------------------------------------------------------------------------------------------------------------------------------------------------------------------------------------------------------------------------------------------------------------------------------------------------------------------------------------------------------------------------------------------------------------------------------------------------------------------------------------------------------------------------------------------------------------------------------------------------------------------------------------------------------------------------------------------------------------------------------------------------------------------------------------------------------------------------------------------------------------------------------------------------------------------------------------------------------------------------------------------------------------------------------------------------------------------------------------------------------------|-------------------------------------|-------------|-------------|------------------------------------------------------|
| mgth of grading channels(mm) 2500 2500  Max. channels opening (mm) 65 65  Nbr of outlets Ø (mm) 8 x Ø 200 8 x Ø 200  eight min max. (Trout/Salmon) 5g - 1,5 kg 5g - 1,5 kg  ght min max. (Bass/Bream/Tilapia) 5 g - 800 g 5g - 800 g  Hourly rate (tonnes/hour) 3 - 5 4 - 6  Grader weight (kg) 480 520  Height (m) 1,4 1,5  Motor power 0,37 kW 0,55 kW  Advice pump flow (m3/h) 40 50                                                                                                                                                                                                                                                                                                                                                                                                                                                                                                                                                                                                                                                                                                                                                                                                                                                                                                                                                                                                                                                                                                                                                                                                                                                                                                                                                                                                                                                                                                                                                                                                                                                                                                                                   | Nbr of channels                     | 3           | 5           | 3449mm [135.80in]                                    |
| Max. channels opening (mm)  Max. channels opening (mm)  8 x Ø 200  9  Height min max. (Trout/Salmon)  5 g - 1,5 kg  5 g - 800 g  5 g - 800 g  Hourly rate (tonnes/hour)  3 - 5  4 - 6  Grader weight (kg)  480  520  Height (m)  1,4  1,5  Motor power  0,37 kW  0,55 kW  Advice pump flow (m3/h)  40  50                                                                                                                                                                                                                                                                                                                                                                                                                                                                                                                                                                                                                                                                                                                                                                                                                                                                                                                                                                                                                                                                                                                                                                                                                                                                                                                                                                                                                                                                                                                                                                                                                                                                                                                                               | Nbr of sizes                        | 4           | 4           | 13                                                   |
| Nbr of outlets Ø (mm) 8 x Ø 200 8 x Ø 200  leight min max. (Trout/Salmon) 5g - 1,5 kg 5g - 1,5 kg  light min max. (Bass/Bream/Tilapia) 5 g - 800 g 5 g - 800 g  Hourly rate (tonnes/hour) 3 - 5 4 - 6  Grader weight (kg) 480 520  Height (m) 1,4 1,5  Motor power 0,37 kW 0,55 kW  Advice pump flow (m3/h) 40 50                                                                                                                                                                                                                                                                                                                                                                                                                                                                                                                                                                                                                                                                                                                                                                                                                                                                                                                                                                                                                                                                                                                                                                                                                                                                                                                                                                                                                                                                                                                                                                                                                                                                                                                                                                                                         | ength of grading channels(mm)       | 2500        | 2500        |                                                      |
| //eight min max. (Trout/Salmon)       5g - 1,5 kg       5g - 1,5 kg         //eight min max. (Bass/Bream/Tilapia)       5g - 800 g       5g - 800 g         Hourly rate (tonnes/hour)       3 - 5       4 - 6         Grader weight (kg)       480       520         Height (m)       1,4       1,5         Motor power       0,37 kW       0,55 kW         Advice pump flow (m3/h)       40       50                                                                                                                                                                                                                                                                                                                                                                                                                                                                                                                                                                                                                                                                                                                                                                                                                                                                                                                                                                                                                                                                                                                                                                                                                                                                                                                                                                                                                                                                                                                                                                                                                                                                                                                     | Max. channels opening (mm)          | 65          | 65          |                                                      |
| Feight min max. (Trout/Salmon)   5g - 1,5 kg   5g - 800 g   5g - 800 g   5g - 800 g   Hourly rate (tonnes/hour)   3 - 5   4 - 6   Grader weight (kg)   480   520   Height (m)   1,4   1,5   Motor power   0,37 kW   0,55 kW   Advice pump flow (m3/h)   40   50   Motor power   40,37 km maxis   26,35m min   26,35m | Nbr of outlets Ø (mm)               | 8 x Ø 200   | 8 x Ø 200   | 1176mm                                               |
| Hourly rate (tonnes/hour) 3 - 5 4 - 6  Grader weight (kg) 480 520  Height (m) 1,4 1,5  Motor power 0,37 kW 0,55 kW  Advice pump flow (m3/h) 40 50                                                                                                                                                                                                                                                                                                                                                                                                                                                                                                                                                                                                                                                                                                                                                                                                                                                                                                                                                                                                                                                                                                                                                                                                                                                                                                                                                                                                                                                                                                                                                                                                                                                                                                                                                                                                                                                                                                                                                                         | /eight min max. (Trout/Salmon)      | 5g - 1,5 kg | 5g - 1,5 kg |                                                      |
| Hourly rate (tonnes/hour) 3 - 5 4 - 6  Grader weight (kg) 480 520  Height (m) 1,4 1,5  Motor power 0,37 kW 0,55 kW  Advice pump flow (m3/h) 40 50                                                                                                                                                                                                                                                                                                                                                                                                                                                                                                                                                                                                                                                                                                                                                                                                                                                                                                                                                                                                                                                                                                                                                                                                                                                                                                                                                                                                                                                                                                                                                                                                                                                                                                                                                                                                                                                                                                                                                                         | eight min max. (Bass/Bream/Tilapia) | 5 g - 800 g | 5 g - 800 g | 4503mm                                               |
| Height (m) 1,4 1,5  Motor power 0,37 kW 0,55 kW  Advice pump flow (m3/h) 40 50                                                                                                                                                                                                                                                                                                                                                                                                                                                                                                                                                                                                                                                                                                                                                                                                                                                                                                                                                                                                                                                                                                                                                                                                                                                                                                                                                                                                                                                                                                                                                                                                                                                                                                                                                                                                                                                                                                                                                                                                                                            | Hourly rate (tonnes/hour)           | 3 - 5       | 4 - 6       |                                                      |
| Height (m) 1,4 1,5  Motor power 0,37 kW 0,55 kW  Advice pump flow (m3/h) 40 50                                                                                                                                                                                                                                                                                                                                                                                                                                                                                                                                                                                                                                                                                                                                                                                                                                                                                                                                                                                                                                                                                                                                                                                                                                                                                                                                                                                                                                                                                                                                                                                                                                                                                                                                                                                                                                                                                                                                                                                                                                            | Grader weight (kg)                  | 480         | 520         | • Helios 400                                         |
| Motor power 0,37 kW 0,55 kW  Advice pump flow (m3/h) 40 50                                                                                                                                                                                                                                                                                                                                                                                                                                                                                                                                                                                                                                                                                                                                                                                                                                                                                                                                                                                                                                                                                                                                                                                                                                                                                                                                                                                                                                                                                                                                                                                                                                                                                                                                                                                                                                                                                                                                                                                                                                                                | Height (m)                          | 1,4         | 1,5         |                                                      |
| Advice pump flow (m3/h) 40 50                                                                                                                                                                                                                                                                                                                                                                                                                                                                                                                                                                                                                                                                                                                                                                                                                                                                                                                                                                                                                                                                                                                                                                                                                                                                                                                                                                                                                                                                                                                                                                                                                                                                                                                                                                                                                                                                                                                                                                                                                                                                                             | Motor power                         | 0,37 kW     | 0,55 kW     | 684mm mini /3                                        |
| [140.51in]                                                                                                                                                                                                                                                                                                                                                                                                                                                                                                                                                                                                                                                                                                                                                                                                                                                                                                                                                                                                                                                                                                                                                                                                                                                                                                                                                                                                                                                                                                                                                                                                                                                                                                                                                                                                                                                                                                                                                                                                                                                                                                                | Advice pump flow (m3/h)             | 40          | 50          |                                                      |
| Reference (Sea water 316L) TH4036 TH4056                                                                                                                                                                                                                                                                                                                                                                                                                                                                                                                                                                                                                                                                                                                                                                                                                                                                                                                                                                                                                                                                                                                                                                                                                                                                                                                                                                                                                                                                                                                                                                                                                                                                                                                                                                                                                                                                                                                                                                                                                                                                                  | Reference (Sea water 316L)          | TH4036      | TH4056      | [140.51in]                                           |