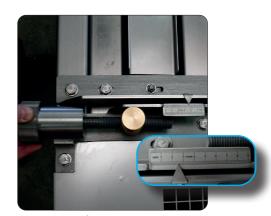

Accurate adjustment vernier.

Front lifting jack

(13) Towbar

Fish conveying fingers

(14) Inflatable tires Ø 400 mm (16in)

11) Stainless steel conveying finger drive chain

| Max. channels opening (mm)  Nbr of outlets Ø (mm)  8 x Ø 200 8 x Ø 200  ight min max. (Trout/Salmon) 5g - 1,5 kg 5g - 1,5 kg wht min max. (Bass/Bream/Tilapia) 5g - 800 g 5g - 800 g Hourly rate (tonnes/hour) 3 - 5 4 - 6  Grader weight (kg) 480 520  Height (m) 1,4 1,5  Motor power 0,37 kW 0,55 kW  Advice pump flow (m3/h) 40 50                                                                                                                                                                                                                                                                                                                                                                                                                                                                                                                                                                                                                                                                                                                                                                                                                                                                                                                                                                                                                                                                                                                                                                                                                                                                                                                                                                                                                                                                                                                                                                                                                                                                                                                                                                                    | Grader model                        | HELIOS 40   | HELIOS 400  | 659mm mini 1022mm maxi [25.95in mini] [40.24in maxi] |
|---------------------------------------------------------------------------------------------------------------------------------------------------------------------------------------------------------------------------------------------------------------------------------------------------------------------------------------------------------------------------------------------------------------------------------------------------------------------------------------------------------------------------------------------------------------------------------------------------------------------------------------------------------------------------------------------------------------------------------------------------------------------------------------------------------------------------------------------------------------------------------------------------------------------------------------------------------------------------------------------------------------------------------------------------------------------------------------------------------------------------------------------------------------------------------------------------------------------------------------------------------------------------------------------------------------------------------------------------------------------------------------------------------------------------------------------------------------------------------------------------------------------------------------------------------------------------------------------------------------------------------------------------------------------------------------------------------------------------------------------------------------------------------------------------------------------------------------------------------------------------------------------------------------------------------------------------------------------------------------------------------------------------------------------------------------------------------------------------------------------------|-------------------------------------|-------------|-------------|------------------------------------------------------|
| mgth of grading channels(mm) 2500 2500  Max. channels opening (mm) 65 65  Nbr of outlets Ø (mm) 8 x Ø 200 8 x Ø 200  eight min max. (Trout/Salmon) 5g - 1,5 kg 5g - 1,5 kg  ght min max. (Bass/Bream/Tilapia) 5 g - 800 g 5g - 800 g  Hourly rate (tonnes/hour) 3 - 5 4 - 6  Grader weight (kg) 480 520  Height (m) 1,4 1,5  Motor power 0,37 kW 0,55 kW  Advice pump flow (m3/h) 40 50                                                                                                                                                                                                                                                                                                                                                                                                                                                                                                                                                                                                                                                                                                                                                                                                                                                                                                                                                                                                                                                                                                                                                                                                                                                                                                                                                                                                                                                                                                                                                                                                                                                                                                                                   | Nbr of channels                     | 3           | 5           | 3449mm [135.80in]                                    |
| Max. channels opening (mm)  Max. channels opening (mm)  8 x Ø 200  9  Height min max. (Trout/Salmon)  5 g - 1,5 kg  5 g - 800 g  5 g - 800 g  Hourly rate (tonnes/hour)  3 - 5  4 - 6  Grader weight (kg)  480  520  Height (m)  1,4  1,5  Motor power  0,37 kW  0,55 kW  Advice pump flow (m3/h)  40  50                                                                                                                                                                                                                                                                                                                                                                                                                                                                                                                                                                                                                                                                                                                                                                                                                                                                                                                                                                                                                                                                                                                                                                                                                                                                                                                                                                                                                                                                                                                                                                                                                                                                                                                                               | Nbr of sizes                        | 4           | 4           | 13                                                   |
| Nbr of outlets Ø (mm) 8 x Ø 200 8 x Ø 200  leight min max. (Trout/Salmon) 5g - 1,5 kg 5g - 1,5 kg  light min max. (Bass/Bream/Tilapia) 5 g - 800 g 5 g - 800 g  Hourly rate (tonnes/hour) 3 - 5 4 - 6  Grader weight (kg) 480 520  Height (m) 1,4 1,5  Motor power 0,37 kW 0,55 kW  Advice pump flow (m3/h) 40 50                                                                                                                                                                                                                                                                                                                                                                                                                                                                                                                                                                                                                                                                                                                                                                                                                                                                                                                                                                                                                                                                                                                                                                                                                                                                                                                                                                                                                                                                                                                                                                                                                                                                                                                                                                                                         | ength of grading channels(mm)       | 2500        | 2500        |                                                      |
| //eight min max. (Trout/Salmon)       5g - 1,5 kg       5g - 1,5 kg         //eight min max. (Bass/Bream/Tilapia)       5g - 800 g       5g - 800 g         Hourly rate (tonnes/hour)       3 - 5       4 - 6         Grader weight (kg)       480       520         Height (m)       1,4       1,5         Motor power       0,37 kW       0,55 kW         Advice pump flow (m3/h)       40       50                                                                                                                                                                                                                                                                                                                                                                                                                                                                                                                                                                                                                                                                                                                                                                                                                                                                                                                                                                                                                                                                                                                                                                                                                                                                                                                                                                                                                                                                                                                                                                                                                                                                                                                     | Max. channels opening (mm)          | 65          | 65          |                                                      |
| Feight min max. (Trout/Salmon)   5g - 1,5 kg   5g - 800 g   5g - 800 g   5g - 800 g   Hourly rate (tonnes/hour)   3 - 5   4 - 6   Grader weight (kg)   480   520   Height (m)   1,4   1,5   Motor power   0,37 kW   0,55 kW   Advice pump flow (m3/h)   40   50   Motor power   40,37 km maxis   26,35m min   26,35m | Nbr of outlets Ø (mm)               | 8 x Ø 200   | 8 x Ø 200   | 1176mm                                               |
| Hourly rate (tonnes/hour) 3 - 5 4 - 6  Grader weight (kg) 480 520  Height (m) 1,4 1,5  Motor power 0,37 kW 0,55 kW  Advice pump flow (m3/h) 40 50                                                                                                                                                                                                                                                                                                                                                                                                                                                                                                                                                                                                                                                                                                                                                                                                                                                                                                                                                                                                                                                                                                                                                                                                                                                                                                                                                                                                                                                                                                                                                                                                                                                                                                                                                                                                                                                                                                                                                                         | /eight min max. (Trout/Salmon)      | 5g - 1,5 kg | 5g - 1,5 kg |                                                      |
| Hourly rate (tonnes/hour) 3 - 5 4 - 6  Grader weight (kg) 480 520  Height (m) 1,4 1,5  Motor power 0,37 kW 0,55 kW  Advice pump flow (m3/h) 40 50                                                                                                                                                                                                                                                                                                                                                                                                                                                                                                                                                                                                                                                                                                                                                                                                                                                                                                                                                                                                                                                                                                                                                                                                                                                                                                                                                                                                                                                                                                                                                                                                                                                                                                                                                                                                                                                                                                                                                                         | eight min max. (Bass/Bream/Tilapia) | 5 g - 800 g | 5 g - 800 g | 4503mm                                               |
| Height (m) 1,4 1,5  Motor power 0,37 kW 0,55 kW  Advice pump flow (m3/h) 40 50                                                                                                                                                                                                                                                                                                                                                                                                                                                                                                                                                                                                                                                                                                                                                                                                                                                                                                                                                                                                                                                                                                                                                                                                                                                                                                                                                                                                                                                                                                                                                                                                                                                                                                                                                                                                                                                                                                                                                                                                                                            | Hourly rate (tonnes/hour)           | 3 - 5       | 4 - 6       |                                                      |
| Height (m) 1,4 1,5  Motor power 0,37 kW 0,55 kW  Advice pump flow (m3/h) 40 50                                                                                                                                                                                                                                                                                                                                                                                                                                                                                                                                                                                                                                                                                                                                                                                                                                                                                                                                                                                                                                                                                                                                                                                                                                                                                                                                                                                                                                                                                                                                                                                                                                                                                                                                                                                                                                                                                                                                                                                                                                            | Grader weight (kg)                  | 480         | 520         | • Helios 400                                         |
| Motor power 0,37 kW 0,55 kW  Advice pump flow (m3/h) 40 50                                                                                                                                                                                                                                                                                                                                                                                                                                                                                                                                                                                                                                                                                                                                                                                                                                                                                                                                                                                                                                                                                                                                                                                                                                                                                                                                                                                                                                                                                                                                                                                                                                                                                                                                                                                                                                                                                                                                                                                                                                                                | Height (m)                          | 1,4         | 1,5         |                                                      |
| Advice pump flow (m3/h) 40 50                                                                                                                                                                                                                                                                                                                                                                                                                                                                                                                                                                                                                                                                                                                                                                                                                                                                                                                                                                                                                                                                                                                                                                                                                                                                                                                                                                                                                                                                                                                                                                                                                                                                                                                                                                                                                                                                                                                                                                                                                                                                                             | Motor power                         | 0,37 kW     | 0,55 kW     | 684mm mini /3                                        |
| [140.51in]                                                                                                                                                                                                                                                                                                                                                                                                                                                                                                                                                                                                                                                                                                                                                                                                                                                                                                                                                                                                                                                                                                                                                                                                                                                                                                                                                                                                                                                                                                                                                                                                                                                                                                                                                                                                                                                                                                                                                                                                                                                                                                                | Advice pump flow (m3/h)             | 40          | 50          |                                                      |
| Reference (Sea water 316L) TH4036 TH4056                                                                                                                                                                                                                                                                                                                                                                                                                                                                                                                                                                                                                                                                                                                                                                                                                                                                                                                                                                                                                                                                                                                                                                                                                                                                                                                                                                                                                                                                                                                                                                                                                                                                                                                                                                                                                                                                                                                                                                                                                                                                                  | Reference (Sea water 316L)          | TH4036      | TH4056      | [140.51in]                                           |