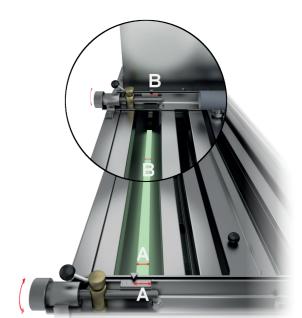

Accurate adjustment vernier.

Front lifting jack

(13) Towbar

Fish conveying fingers

(14) Inflatable tires Ø 400 mm (16in)

11) Stainless steel conveying finger drive chain

| Max. channels opening (mm)  Nbr of outlets Ø (mm)  8 x Ø 200 8 x Ø 200  ight min max. (Trout/Salmon) 5g - 1,5 kg 5g - 1,5 kg wht min max. (Bass/Bream/Tilapia) 5g - 800 g 5g - 800 g Hourly rate (tonnes/hour) 3 - 5 4 - 6  Grader weight (kg) 480 520  Height (m) 1,4 1,5  Motor power 0,37 kW 0,55 kW  Advice pump flow (m3/h) 40 50                                                                                                                                                                                                                                                                                                                                                                                                                                                                                                                                                                                                                                                                                                                                                                                                                                                                                                                                                                                                                                                                                                                                                                                                                                                                                                                                                                                                                                                                                                                                                                                                                                                                                                                                                                                    | Grader model                        | HELIOS 40   | HELIOS 400  | 659mm mini 1022mm maxi [25.95in mini] [40.24in maxi] |
|---------------------------------------------------------------------------------------------------------------------------------------------------------------------------------------------------------------------------------------------------------------------------------------------------------------------------------------------------------------------------------------------------------------------------------------------------------------------------------------------------------------------------------------------------------------------------------------------------------------------------------------------------------------------------------------------------------------------------------------------------------------------------------------------------------------------------------------------------------------------------------------------------------------------------------------------------------------------------------------------------------------------------------------------------------------------------------------------------------------------------------------------------------------------------------------------------------------------------------------------------------------------------------------------------------------------------------------------------------------------------------------------------------------------------------------------------------------------------------------------------------------------------------------------------------------------------------------------------------------------------------------------------------------------------------------------------------------------------------------------------------------------------------------------------------------------------------------------------------------------------------------------------------------------------------------------------------------------------------------------------------------------------------------------------------------------------------------------------------------------------|-------------------------------------|-------------|-------------|------------------------------------------------------|
| mgth of grading channels(mm) 2500 2500  Max. channels opening (mm) 65 65  Nbr of outlets Ø (mm) 8 x Ø 200 8 x Ø 200  eight min max. (Trout/Salmon) 5g - 1,5 kg 5g - 1,5 kg  ght min max. (Bass/Bream/Tilapia) 5 g - 800 g 5g - 800 g  Hourly rate (tonnes/hour) 3 - 5 4 - 6  Grader weight (kg) 480 520  Height (m) 1,4 1,5  Motor power 0,37 kW 0,55 kW  Advice pump flow (m3/h) 40 50                                                                                                                                                                                                                                                                                                                                                                                                                                                                                                                                                                                                                                                                                                                                                                                                                                                                                                                                                                                                                                                                                                                                                                                                                                                                                                                                                                                                                                                                                                                                                                                                                                                                                                                                   | Nbr of channels                     | 3           | 5           | 3449mm [135.80in]                                    |
| Max. channels opening (mm)  Max. channels opening (mm)  8 x Ø 200  9  Height min max. (Trout/Salmon)  5 g - 1,5 kg  5 g - 800 g  5 g - 800 g  Hourly rate (tonnes/hour)  3 - 5  4 - 6  Grader weight (kg)  480  520  Height (m)  1,4  1,5  Motor power  0,37 kW  0,55 kW  Advice pump flow (m3/h)  40  50                                                                                                                                                                                                                                                                                                                                                                                                                                                                                                                                                                                                                                                                                                                                                                                                                                                                                                                                                                                                                                                                                                                                                                                                                                                                                                                                                                                                                                                                                                                                                                                                                                                                                                                                               | Nbr of sizes                        | 4           | 4           | 13                                                   |
| Nbr of outlets Ø (mm) 8 x Ø 200 8 x Ø 200  leight min max. (Trout/Salmon) 5g - 1,5 kg 5g - 1,5 kg  light min max. (Bass/Bream/Tilapia) 5 g - 800 g 5 g - 800 g  Hourly rate (tonnes/hour) 3 - 5 4 - 6  Grader weight (kg) 480 520  Height (m) 1,4 1,5  Motor power 0,37 kW 0,55 kW  Advice pump flow (m3/h) 40 50                                                                                                                                                                                                                                                                                                                                                                                                                                                                                                                                                                                                                                                                                                                                                                                                                                                                                                                                                                                                                                                                                                                                                                                                                                                                                                                                                                                                                                                                                                                                                                                                                                                                                                                                                                                                         | ength of grading channels(mm)       | 2500        | 2500        |                                                      |
| //eight min max. (Trout/Salmon)       5g - 1,5 kg       5g - 1,5 kg         //eight min max. (Bass/Bream/Tilapia)       5g - 800 g       5g - 800 g         Hourly rate (tonnes/hour)       3 - 5       4 - 6         Grader weight (kg)       480       520         Height (m)       1,4       1,5         Motor power       0,37 kW       0,55 kW         Advice pump flow (m3/h)       40       50                                                                                                                                                                                                                                                                                                                                                                                                                                                                                                                                                                                                                                                                                                                                                                                                                                                                                                                                                                                                                                                                                                                                                                                                                                                                                                                                                                                                                                                                                                                                                                                                                                                                                                                     | Max. channels opening (mm)          | 65          | 65          |                                                      |
| Feight min max. (Trout/Salmon)   5g - 1,5 kg   5g - 800 g   5g - 800 g   5g - 800 g   Hourly rate (tonnes/hour)   3 - 5   4 - 6   Grader weight (kg)   480   520   Height (m)   1,4   1,5   Motor power   0,37 kW   0,55 kW   Advice pump flow (m3/h)   40   50   Motor power   40,37 km maxis   26,35m min   26,35m | Nbr of outlets Ø (mm)               | 8 x Ø 200   | 8 x Ø 200   | 1176mm                                               |
| Hourly rate (tonnes/hour) 3 - 5 4 - 6  Grader weight (kg) 480 520  Height (m) 1,4 1,5  Motor power 0,37 kW 0,55 kW  Advice pump flow (m3/h) 40 50                                                                                                                                                                                                                                                                                                                                                                                                                                                                                                                                                                                                                                                                                                                                                                                                                                                                                                                                                                                                                                                                                                                                                                                                                                                                                                                                                                                                                                                                                                                                                                                                                                                                                                                                                                                                                                                                                                                                                                         | /eight min max. (Trout/Salmon)      | 5g - 1,5 kg | 5g - 1,5 kg |                                                      |
| Hourly rate (tonnes/hour) 3 - 5 4 - 6  Grader weight (kg) 480 520  Height (m) 1,4 1,5  Motor power 0,37 kW 0,55 kW  Advice pump flow (m3/h) 40 50                                                                                                                                                                                                                                                                                                                                                                                                                                                                                                                                                                                                                                                                                                                                                                                                                                                                                                                                                                                                                                                                                                                                                                                                                                                                                                                                                                                                                                                                                                                                                                                                                                                                                                                                                                                                                                                                                                                                                                         | eight min max. (Bass/Bream/Tilapia) | 5 g - 800 g | 5 g - 800 g | 4503mm                                               |
| Height (m) 1,4 1,5  Motor power 0,37 kW 0,55 kW  Advice pump flow (m3/h) 40 50                                                                                                                                                                                                                                                                                                                                                                                                                                                                                                                                                                                                                                                                                                                                                                                                                                                                                                                                                                                                                                                                                                                                                                                                                                                                                                                                                                                                                                                                                                                                                                                                                                                                                                                                                                                                                                                                                                                                                                                                                                            | Hourly rate (tonnes/hour)           | 3 - 5       | 4 - 6       |                                                      |
| Height (m) 1,4 1,5  Motor power 0,37 kW 0,55 kW  Advice pump flow (m3/h) 40 50                                                                                                                                                                                                                                                                                                                                                                                                                                                                                                                                                                                                                                                                                                                                                                                                                                                                                                                                                                                                                                                                                                                                                                                                                                                                                                                                                                                                                                                                                                                                                                                                                                                                                                                                                                                                                                                                                                                                                                                                                                            | Grader weight (kg)                  | 480         | 520         | • Helios 400                                         |
| Motor power 0,37 kW 0,55 kW  Advice pump flow (m3/h) 40 50                                                                                                                                                                                                                                                                                                                                                                                                                                                                                                                                                                                                                                                                                                                                                                                                                                                                                                                                                                                                                                                                                                                                                                                                                                                                                                                                                                                                                                                                                                                                                                                                                                                                                                                                                                                                                                                                                                                                                                                                                                                                | Height (m)                          | 1,4         | 1,5         |                                                      |
| Advice pump flow (m3/h) 40 50                                                                                                                                                                                                                                                                                                                                                                                                                                                                                                                                                                                                                                                                                                                                                                                                                                                                                                                                                                                                                                                                                                                                                                                                                                                                                                                                                                                                                                                                                                                                                                                                                                                                                                                                                                                                                                                                                                                                                                                                                                                                                             | Motor power                         | 0,37 kW     | 0,55 kW     | 684mm mini /3                                        |
| [140.51in]                                                                                                                                                                                                                                                                                                                                                                                                                                                                                                                                                                                                                                                                                                                                                                                                                                                                                                                                                                                                                                                                                                                                                                                                                                                                                                                                                                                                                                                                                                                                                                                                                                                                                                                                                                                                                                                                                                                                                                                                                                                                                                                | Advice pump flow (m3/h)             | 40          | 50          |                                                      |
| Reference (Sea water 316L) TH4036 TH4056                                                                                                                                                                                                                                                                                                                                                                                                                                                                                                                                                                                                                                                                                                                                                                                                                                                                                                                                                                                                                                                                                                                                                                                                                                                                                                                                                                                                                                                                                                                                                                                                                                                                                                                                                                                                                                                                                                                                                                                                                                                                                  | Reference (Sea water 316L)          | TH4036      | TH4056      | [140.51in]                                           |