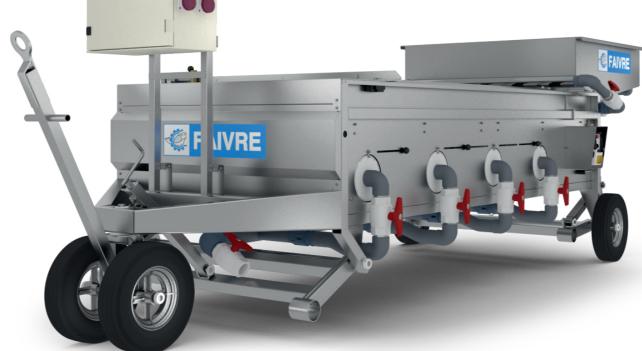

### HELIOS 40 - 400 grader

5g - 1,5 kg 3 or 5 channels 4 sizes

### General characteristics:

- 3 grading channels Helios 40.
- 5 grading channels Helios 400.
- 4 receipt hoppers with outlet on each side of the machine.
- Electronic adjustable grading speed
- Lifting jack.
- Made of aluminium AISI 316L Stainless steel.

### Main advantages:

- ✓ A grader fitted with the performing Sps Technology made for a high speed
- ✓ grading and without injury.
- ✓ A machine entirely made of aluminium and Stainless steel.
- ${\color{red} \checkmark}$  An easy and perfect adjustment thanks to its lifting jack.
- $\checkmark$  An elaborate watering system fitted with adjustment gates.

Accurate adjustment vernier.

Front lifting jack

(13) Towbar

Fish conveying fingers

(14) Inflatable tires Ø 400 mm (16in)

11) Stainless steel conveying finger drive chain

| Max. channels opening (mm)  Nbr of outlets Ø (mm)  8 x Ø 200 8 x Ø 200  ight min max. (Trout/Salmon) 5g - 1,5 kg 5g - 1,5 kg wht min max. (Bass/Bream/Tilapia) 5g - 800 g 5g - 800 g Hourly rate (tonnes/hour) 3 - 5 4 - 6  Grader weight (kg) 480 520  Height (m) 1,4 1,5  Motor power 0,37 kW 0,55 kW  Advice pump flow (m3/h) 40 50                                                                                                                                                                                                                                                                                                                                                                                                                                                                                                                                                                                                                                                                                                                                                                                                                                                                                                                                                                                                                                                                                                                                                                                                                                                                                                                                                                                                                                                                                                                                                                                                                                                                                                                                                                                    | Grader model                        | HELIOS 40   | HELIOS 400  | 659mm mini 1022mm maxi [25.95in mini] [40.24in maxi] |
|---------------------------------------------------------------------------------------------------------------------------------------------------------------------------------------------------------------------------------------------------------------------------------------------------------------------------------------------------------------------------------------------------------------------------------------------------------------------------------------------------------------------------------------------------------------------------------------------------------------------------------------------------------------------------------------------------------------------------------------------------------------------------------------------------------------------------------------------------------------------------------------------------------------------------------------------------------------------------------------------------------------------------------------------------------------------------------------------------------------------------------------------------------------------------------------------------------------------------------------------------------------------------------------------------------------------------------------------------------------------------------------------------------------------------------------------------------------------------------------------------------------------------------------------------------------------------------------------------------------------------------------------------------------------------------------------------------------------------------------------------------------------------------------------------------------------------------------------------------------------------------------------------------------------------------------------------------------------------------------------------------------------------------------------------------------------------------------------------------------------------|-------------------------------------|-------------|-------------|------------------------------------------------------|
| mgth of grading channels(mm) 2500 2500  Max. channels opening (mm) 65 65  Nbr of outlets Ø (mm) 8 x Ø 200 8 x Ø 200  eight min max. (Trout/Salmon) 5g - 1,5 kg 5g - 1,5 kg  ght min max. (Bass/Bream/Tilapia) 5 g - 800 g 5g - 800 g  Hourly rate (tonnes/hour) 3 - 5 4 - 6  Grader weight (kg) 480 520  Height (m) 1,4 1,5  Motor power 0,37 kW 0,55 kW  Advice pump flow (m3/h) 40 50                                                                                                                                                                                                                                                                                                                                                                                                                                                                                                                                                                                                                                                                                                                                                                                                                                                                                                                                                                                                                                                                                                                                                                                                                                                                                                                                                                                                                                                                                                                                                                                                                                                                                                                                   | Nbr of channels                     | 3           | 5           | 3449mm [135.80in]                                    |
| Max. channels opening (mm)  Max. channels opening (mm)  8 x Ø 200  9  Height min max. (Trout/Salmon)  5 g - 1,5 kg  5 g - 800 g  5 g - 800 g  Hourly rate (tonnes/hour)  3 - 5  4 - 6  Grader weight (kg)  480  520  Height (m)  1,4  1,5  Motor power  0,37 kW  0,55 kW  Advice pump flow (m3/h)  40  50                                                                                                                                                                                                                                                                                                                                                                                                                                                                                                                                                                                                                                                                                                                                                                                                                                                                                                                                                                                                                                                                                                                                                                                                                                                                                                                                                                                                                                                                                                                                                                                                                                                                                                                                               | Nbr of sizes                        | 4           | 4           | 13                                                   |
| Nbr of outlets Ø (mm) 8 x Ø 200 8 x Ø 200  leight min max. (Trout/Salmon) 5g - 1,5 kg 5g - 1,5 kg  light min max. (Bass/Bream/Tilapia) 5 g - 800 g 5 g - 800 g  Hourly rate (tonnes/hour) 3 - 5 4 - 6  Grader weight (kg) 480 520  Height (m) 1,4 1,5  Motor power 0,37 kW 0,55 kW  Advice pump flow (m3/h) 40 50                                                                                                                                                                                                                                                                                                                                                                                                                                                                                                                                                                                                                                                                                                                                                                                                                                                                                                                                                                                                                                                                                                                                                                                                                                                                                                                                                                                                                                                                                                                                                                                                                                                                                                                                                                                                         | ength of grading channels(mm)       | 2500        | 2500        |                                                      |
| //eight min max. (Trout/Salmon)       5g - 1,5 kg       5g - 1,5 kg         //eight min max. (Bass/Bream/Tilapia)       5g - 800 g       5g - 800 g         Hourly rate (tonnes/hour)       3 - 5       4 - 6         Grader weight (kg)       480       520         Height (m)       1,4       1,5         Motor power       0,37 kW       0,55 kW         Advice pump flow (m3/h)       40       50                                                                                                                                                                                                                                                                                                                                                                                                                                                                                                                                                                                                                                                                                                                                                                                                                                                                                                                                                                                                                                                                                                                                                                                                                                                                                                                                                                                                                                                                                                                                                                                                                                                                                                                     | Max. channels opening (mm)          | 65          | 65          |                                                      |
| Feight min max. (Trout/Salmon)   5g - 1,5 kg   5g - 800 g   5g - 800 g   5g - 800 g   Hourly rate (tonnes/hour)   3 - 5   4 - 6   Grader weight (kg)   480   520   Height (m)   1,4   1,5   Motor power   0,37 kW   0,55 kW   Advice pump flow (m3/h)   40   50   Motor power   40,37 km maxis   26,35m min   26,35m | Nbr of outlets Ø (mm)               | 8 x Ø 200   | 8 x Ø 200   | 1176mm                                               |
| Hourly rate (tonnes/hour) 3 - 5 4 - 6  Grader weight (kg) 480 520  Height (m) 1,4 1,5  Motor power 0,37 kW 0,55 kW  Advice pump flow (m3/h) 40 50                                                                                                                                                                                                                                                                                                                                                                                                                                                                                                                                                                                                                                                                                                                                                                                                                                                                                                                                                                                                                                                                                                                                                                                                                                                                                                                                                                                                                                                                                                                                                                                                                                                                                                                                                                                                                                                                                                                                                                         | /eight min max. (Trout/Salmon)      | 5g - 1,5 kg | 5g - 1,5 kg |                                                      |
| Hourly rate (tonnes/hour) 3 - 5 4 - 6  Grader weight (kg) 480 520  Height (m) 1,4 1,5  Motor power 0,37 kW 0,55 kW  Advice pump flow (m3/h) 40 50                                                                                                                                                                                                                                                                                                                                                                                                                                                                                                                                                                                                                                                                                                                                                                                                                                                                                                                                                                                                                                                                                                                                                                                                                                                                                                                                                                                                                                                                                                                                                                                                                                                                                                                                                                                                                                                                                                                                                                         | eight min max. (Bass/Bream/Tilapia) | 5 g - 800 g | 5 g - 800 g | 4503mm                                               |
| Height (m) 1,4 1,5  Motor power 0,37 kW 0,55 kW  Advice pump flow (m3/h) 40 50                                                                                                                                                                                                                                                                                                                                                                                                                                                                                                                                                                                                                                                                                                                                                                                                                                                                                                                                                                                                                                                                                                                                                                                                                                                                                                                                                                                                                                                                                                                                                                                                                                                                                                                                                                                                                                                                                                                                                                                                                                            | Hourly rate (tonnes/hour)           | 3 - 5       | 4 - 6       |                                                      |
| Height (m) 1,4 1,5  Motor power 0,37 kW 0,55 kW  Advice pump flow (m3/h) 40 50                                                                                                                                                                                                                                                                                                                                                                                                                                                                                                                                                                                                                                                                                                                                                                                                                                                                                                                                                                                                                                                                                                                                                                                                                                                                                                                                                                                                                                                                                                                                                                                                                                                                                                                                                                                                                                                                                                                                                                                                                                            | Grader weight (kg)                  | 480         | 520         | • Helios 400                                         |
| Motor power 0,37 kW 0,55 kW  Advice pump flow (m3/h) 40 50                                                                                                                                                                                                                                                                                                                                                                                                                                                                                                                                                                                                                                                                                                                                                                                                                                                                                                                                                                                                                                                                                                                                                                                                                                                                                                                                                                                                                                                                                                                                                                                                                                                                                                                                                                                                                                                                                                                                                                                                                                                                | Height (m)                          | 1,4         | 1,5         |                                                      |
| Advice pump flow (m3/h) 40 50                                                                                                                                                                                                                                                                                                                                                                                                                                                                                                                                                                                                                                                                                                                                                                                                                                                                                                                                                                                                                                                                                                                                                                                                                                                                                                                                                                                                                                                                                                                                                                                                                                                                                                                                                                                                                                                                                                                                                                                                                                                                                             | Motor power                         | 0,37 kW     | 0,55 kW     | 684mm mini /3                                        |
| [140.51in]                                                                                                                                                                                                                                                                                                                                                                                                                                                                                                                                                                                                                                                                                                                                                                                                                                                                                                                                                                                                                                                                                                                                                                                                                                                                                                                                                                                                                                                                                                                                                                                                                                                                                                                                                                                                                                                                                                                                                                                                                                                                                                                | Advice pump flow (m3/h)             | 40          | 50          |                                                      |
| Reference (Sea water 316L) TH4036 TH4056                                                                                                                                                                                                                                                                                                                                                                                                                                                                                                                                                                                                                                                                                                                                                                                                                                                                                                                                                                                                                                                                                                                                                                                                                                                                                                                                                                                                                                                                                                                                                                                                                                                                                                                                                                                                                                                                                                                                                                                                                                                                                  | Reference (Sea water 316L)          | TH4036      | TH4056      | [140.51in]                                           |