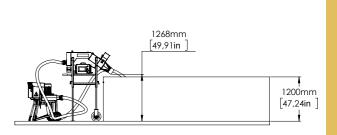

# Pescamotion 10

Inlet Ø

Outlet Ø

Specifi

|         | _ |  |
|---------|---|--|
|         |   |  |
| cations |   |  |

Fish pump model PESCAMOTION 10 Frequency variator Main drive control Prime drive motor 0,3 kW (60 mm) 2,5" male cam lock (60 mm) 2,5" male cam lock