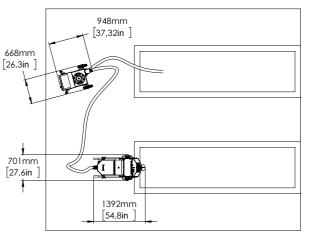

0,5g to 20g

0.5g to 20g

Sea Bass

0.5g to 20g

K.P

Sea Bream

- ① Pescasight 100 fish counter
- 5 m discharge flexible pipes Ø 60 mm (2,5 in)
- (3) Fish pump Pescamotion 10 (Ø 63mm 2,5 in)
- 4 5 m suction flexible pipes Ø 63 mm (2,5 in)
- (5) Fish pump remote control (optional)