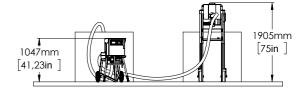

0,5g to 20g

0.5g to 20g

Sea Bass

0.5g to 20g

K.P

Sea Bream

- ① Pescasight 100 fish counter
- 5 m discharge flexible pipes Ø 60 mm (2,5 in)
- (3) Fish pump Pescamotion 10 (Ø 63mm 2,5 in)
- 4 5 m suction flexible pipes Ø 63 mm (2,5 in)
- (5) Fish pump remote control (optional)