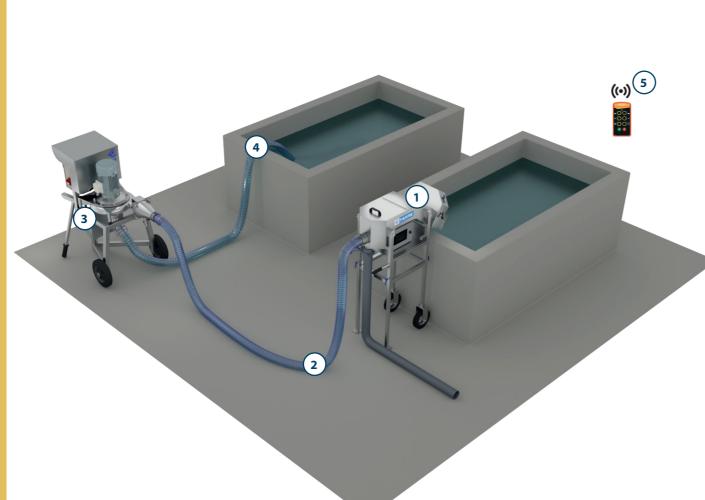

0,5g to 20g

0.5g to 20g

Sea Bass

0.5g to 20g

K.P

Sea Bream

- ① Pescasight 100 fish counter
- 5 m discharge flexible pipes Ø 60 mm (2,5 in)
- (3) Fish pump Pescamotion 10 (Ø 63mm 2,5 in)
- 4 5 m suction flexible pipes Ø 63 mm (2,5 in)
- (5) Fish pump remote control (optional)