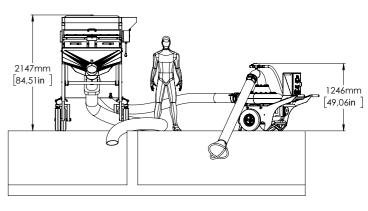

## Up to 6 - 9 tons/hour

- 1 Pescamotion 30 fish pump (3 g 700 g) - 1 Pescavision 300 fish counter (40 g - 1 kg)

Fresh and Sea water pack Ref : **GPTL3** 

- 1 Pescavision 300 fish counter
- 5 m discharge flexible pipes Ø 150 mm (6 in)
- 3 Fish pump Pescamotion 30 (Ø 150mm 6 in)
- 5 m suction flexible pipes Ø 150mm (6 in)
- 5 5 m dewatering pipes Ø 200 mm (8 in)
- 6 Fish pump remote control (optional)

| Fish pump model                    | PESCAMOTION 30                               |  |
|------------------------------------|----------------------------------------------|--|
| Main drive motor                   | 3 kW                                         |  |
| Prime control                      | Frequency variator                           |  |
| Prime drive motor                  | 0,3 kW                                       |  |
| Inlet Ø                            | et Ø (152 mm) 6" male camlock                |  |
| Outlet Ø                           | (152 mm) 6" male camlock                     |  |
| Total dynamic head                 | 12 m - 40 ft ( 3m suction and 9 m discharge) |  |
| Fish weight max.                   | 700 g Trout/Salmon                           |  |
| Pump speed                         | 200 to 600 rpm                               |  |
| Water flow                         | 232 m³/h - 1021 gpm                          |  |
| Reference (Fresh and sea<br>water) | PH0602                                       |  |

## Pescavision 300

| Fish counter model                 | PESCAVISION 300                                                                                                                    |                                        |
|------------------------------------|------------------------------------------------------------------------------------------------------------------------------------|----------------------------------------|
| Fish species                       | Trout<br>Salmon                                                                                                                    | Bass/Bream/<br>Tilapia/Carps/<br>Perch |
| Fish weight                        | 40 g to 1kg                                                                                                                        | 40 g to 400 g                          |
| Capacity (maxi)                    | 9 t/h  8  100 mm  6" male camlock (150 mm)  98 % - 100 %  150 kg - 330 lbs  Delivery with 110 - 240 V/24 V power supply  PESVIS300 |                                        |
| Number of channels                 |                                                                                                                                    |                                        |
| Channel width                      |                                                                                                                                    |                                        |
| Connection diameter                |                                                                                                                                    |                                        |
| Accuracy                           |                                                                                                                                    |                                        |
| Weight                             |                                                                                                                                    |                                        |
| Voltage                            |                                                                                                                                    |                                        |
| Reference<br>(Fresh and sea water) |                                                                                                                                    |                                        |