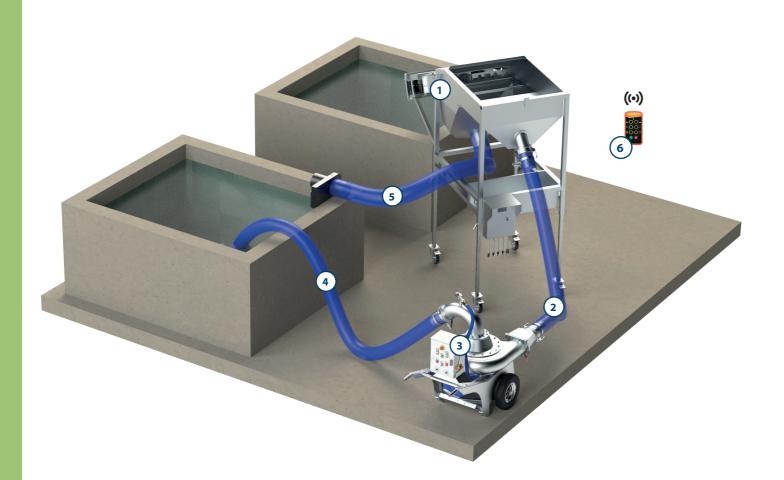

## Up to 6 - 9 tons/hour

- 1 Pescamotion 30 fish pump (3 g 700 g) - 1 Pescavision 300 fish counter (40 g - 1 kg)

Fresh and Sea water pack Ref : **GPTL3** 

- 1 Pescavision 300 fish counter
- 5 m discharge flexible pipes Ø 150 mm (6 in)
- 3 Fish pump Pescamotion 30 (Ø 150mm 6 in)
- 5 m suction flexible pipes Ø 150mm (6 in)
- 5 5 m dewatering pipes Ø 200 mm (8 in)
- 6 Fish pump remote control (optional)