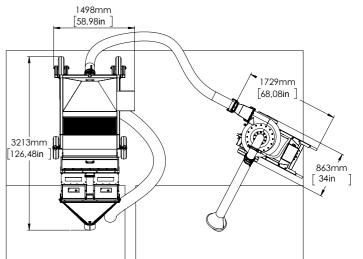

## Up to 6 - 9 tons/hour

- 1 Pescamotion 30 fish pump (3 g 700 g) - 1 Pescavision 300 fish counter (40 g - 1 kg)

Fresh and Sea water pack Ref : **GPTL3** 

- 1 Pescavision 300 fish counter
- 5 m discharge flexible pipes Ø 150 mm (6 in)
- 3 Fish pump Pescamotion 30 (Ø 150mm 6 in)
- 5 m suction flexible pipes Ø 150mm (6 in)
- 5 5 m dewatering pipes Ø 200 mm (8 in)
- 6 Fish pump remote control (optional)

| Fish pump model                    | PESCAMOTION 30                               |  |
|------------------------------------|----------------------------------------------|--|
| Main drive motor                   | 3 kW                                         |  |
| Prime control                      | Frequency variator                           |  |
| Prime drive motor                  | 0,3 kW                                       |  |
| Inlet Ø                            | et Ø (152 mm) 6" male camlock                |  |
| Outlet Ø                           | (152 mm) 6" male camlock                     |  |
| Total dynamic head                 | 12 m - 40 ft ( 3m suction and 9 m discharge) |  |
| Fish weight max.                   | 700 g Trout/Salmon                           |  |
| Pump speed                         | 200 to 600 rpm                               |  |
| Water flow                         | 232 m³/h - 1021 gpm                          |  |
| Reference (Fresh and sea<br>water) | PH0602                                       |  |

## Pescavision 300

| Fish counter model                 | PESCAVISION 300                                                                                                                    |                                        |
|------------------------------------|------------------------------------------------------------------------------------------------------------------------------------|----------------------------------------|
| Fish species                       | Trout<br>Salmon                                                                                                                    | Bass/Bream/<br>Tilapia/Carps/<br>Perch |
| Fish weight                        | 40 g to 1kg                                                                                                                        | 40 g to 400 g                          |
| Capacity (maxi)                    | 9 t/h  8  100 mm  6" male camlock (150 mm)  98 % - 100 %  150 kg - 330 lbs  Delivery with 110 - 240 V/24 V power supply  PESVIS300 |                                        |
| Number of channels                 |                                                                                                                                    |                                        |
| Channel width                      |                                                                                                                                    |                                        |
| Connection diameter                |                                                                                                                                    |                                        |
| Accuracy                           |                                                                                                                                    |                                        |
| Weight                             |                                                                                                                                    |                                        |
| Voltage                            |                                                                                                                                    |                                        |
| Reference<br>(Fresh and sea water) |                                                                                                                                    |                                        |