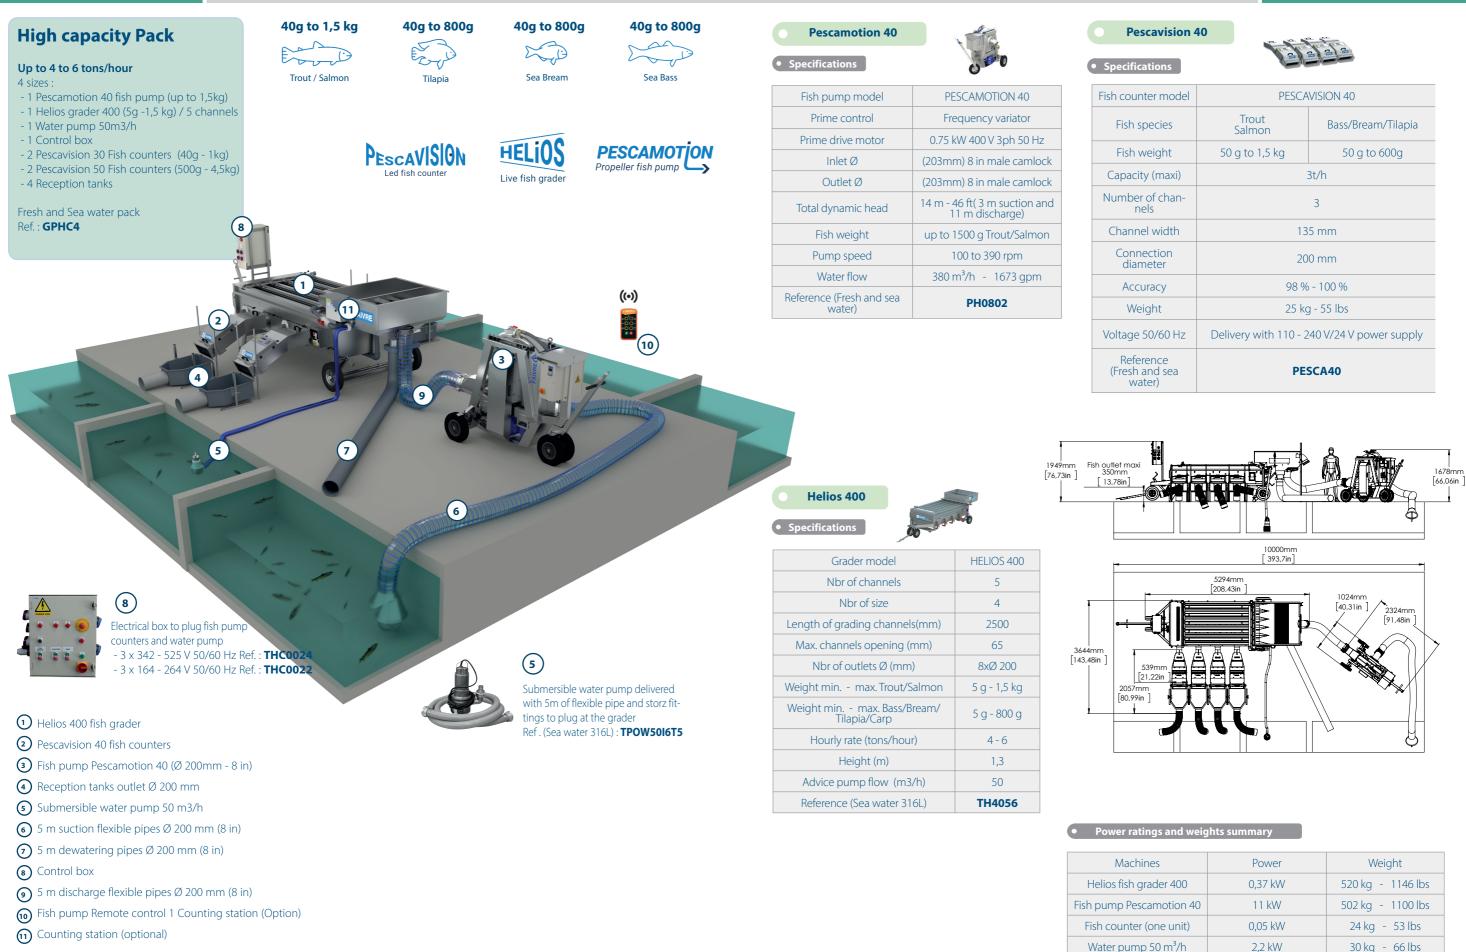

# **High capacity Grading pack**

### **Grow out equipment 40 Series**

| 61 | Ο | 1 | S |  |
|----|---|---|---|--|
|    |   |   |   |  |

| nter model                 | PESCAVISION 40                              |                    |  |  |
|----------------------------|---------------------------------------------|--------------------|--|--|
| species                    | Trout<br>Salmon                             | Bass/Bream/Tilapia |  |  |
| weight                     | 50 g to 1,5 kg                              | 50 g to 600g       |  |  |
| ity (maxi)                 | 3t/h                                        |                    |  |  |
| er of chan-<br>nels        | 3                                           |                    |  |  |
| nel width                  | 135 mm                                      |                    |  |  |
| nection<br>meter           | 200 mm                                      |                    |  |  |
| curacy                     | 98 % - 100 %                                |                    |  |  |
| eight                      | 25 kg - 55 lbs                              |                    |  |  |
| e 50/60 Hz                 | Delivery with 110 - 240 V/24 V power supply |                    |  |  |
| erence<br>and sea<br>ater) | PE                                          | SCA40              |  |  |